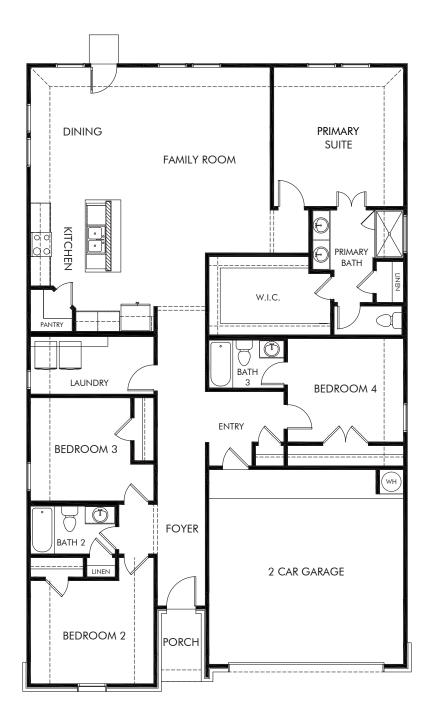

## Fox Falls | The Preston | Plan C403 2,066 sq. ft. | 4 Bed | 3 Bath | 2 Car Garage | 1 Story

REV 06/20 SAN LN

Any floorplan and/or elevation rendering is an artist's conceptual rendering intended to provide a general overview, but any such rendering does not constitute actual plans and specifications for any home. Renderings and pictures are representative and may depict floorplans, elevations, options, upgrades, landscaping, and other features and amenities that are not included as part of all homes and/or may not be available for all lots and/or in all communities. Renderings may not be drawn to scale. Any provided dimensions are approximate and actual dimensions may vary. Homes may be constructed with a floorplan that is the reverse of the floorplan rendering. Plans are copyrighted and/or otherwise subject to intellectual property rights of Meritage and/or others and cannot be reproduced or copied without Meritage's prior written consent. Plans and specifications, home features, and community information are subject to change, and homes to prior sale, at any time without notice or obligation. Additionally, deviationally, deviationally, deviations and variations may exist in any constructed home, including, without limitation: (i) substitution of materials and equipment of substantially equal or better quality; (ii) minor style, lot orientation, and color changes; (iii) minor variances in square footage and in room and space dimensions, and in window, door, utility outlet, and other improvement locations; (iv) changes as may be required by any state, federal, county, or local governmental authority in order to accommodate requested selections and/or options; and (iv) value engineering and field changes.