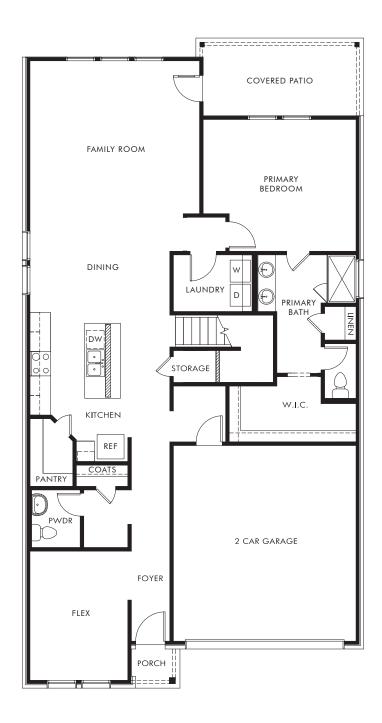

The Winedale | Plan L880 | First Floor Approx. 2,651 sq. ft. | 4 Bed | 2.5 Bath | 2 Car Garage | 2 Story

Any floorplan and/or elevation rendering is an artist's conceptual rendering intended to provide a general overview, but any such rendering does not constitute actual plans and specifications for any home. Renderings and pictures are representative and may depict floorplans, elevations, options, upgrades, landscaping, and other features and amenities that are not included as part of all homes and/or may not be available for all lots and/or in all communities. Renderings may not be drawn to scales. Square footalages and dimensions are approximate and may vary in construction and depending on the standard of measurement used, engineering and meninicipal requirements, or other site-specific conditions. Homes may be constructed with its the reverse of the floorplan rendering. Plans are copyrighted and/or otherwise subject to intellectual property rights of Meritage and/or others and cannot be reproduced or copied without Meritage's prior written consent. Plans and specifications, home features, and community information are subject to change, and homes to prior sale, at any time without notice or obligation. Pictures and other promotional materials are representative and may depict or contain floor plans, square footages, elevations, options, upgrades, landscaping, pool/spa, furnishings, appliances, and designer/decorator features and amenities that are not included as part of the home and/or may not be available in all communities. See sales associate for details. Meritage Homes Corporation. ©2025 Meritage Homes Corporation. ©2025 Meritage Homes Corporation. All rights reserved.