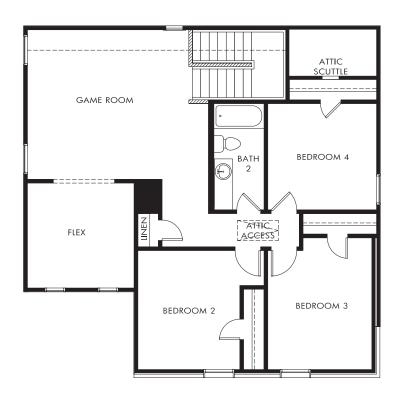

## The Winedale | Plan L880 | Second Floor Approx. 2,651 sq. ft. | 4 Bed | 2.5 Bath | 2 Car Garage | 2 Story

Any floorplan and/or elevation rendering is an artist's conceptual rendering intended to provide a general overview, but any such rendering does not constitute actual plans and specifications for any home. Renderings and pictures are representative and may depict floorplans, elevations, options, upgrades, landscaping, and other features and amenities that are not included as part of all homes and/or may not be available for all lots and/or in all communities. Renderings may not be drawn to scales, and any in construction and depending on the standard of measurement used, engineering and meniticipal requirements, or other site-specific conditions. Homes may be constructed with a floorplan that is the reverse of the floorplan rendering. Plans are copyrighted and/or otherwise subject to intellectual property rights of Meritage and/or others and cannot be reproduced or copied without Meritage's prior written consent. Plans and specifications, home features, and community information are subject to change, and homes to prior sale, at any time without notice or obligation. Pictures and other promotional materials are representative and may depict or contain floor plans, square footages, elevations, options, upgrades, landscaping, pool/spa, furnishes, appliances, and designer/decorator features and amenities that are not included as part of the home and/or may not be available in all communities. Benefit and property. Offers to sell real property may only be made and accepted at the residence of Meritage Homes Corporation. ©2025 Meritage Homes Corporation. All rights reserved.