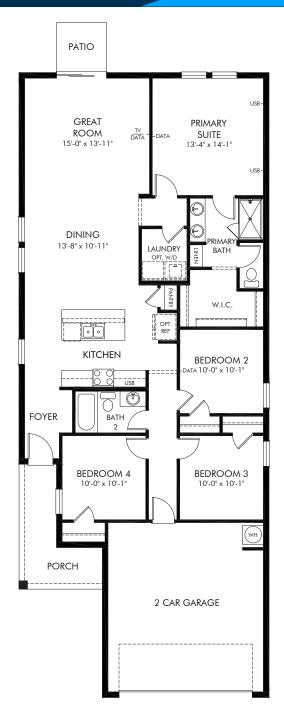

Bradbury Creek - Classic Series | Acadia Approx. 1,607 sq. ft. | 4 Bed | 2 Bath | 2 Car Garage | 1 Story

Any floorplan and/or elevation rendering is an artist's conceptual rendering intended to provide a general overview, but any such rendering does not constitute actual plans and specifications for any home. Renderings and pictures are representative and may depict floorplans, elevations, options, upgrades, landscaping, and other features and amenities that are not included as part of all homes and/or may not be available for all lots and/or in all communities. Renderings may not be drawn to scale. Square footalges and dimensions are approximate and may vary in construction and depending on the standard of measurement used, engineering and municipal requirements, or other site-specific conditions. Homes may be constructed with a floorplan that is the reverse of the floorplan rendering. Plans are copyrighted and/or otherwise subject to intellectual property rights of Meritage and/or others and cannot be reproduced or copied without Meritage's prior written consent. Plans and specifications, home features, and community information are subject to change, and homes to prior sale, at any time without notice or obligation. Pictures and other promotional materials are representative and may depict or contain floor plans, square footages, elevations, options, upgrades, landscaping, pool/spa, furnishings, appliances, and designer/decorator features and amenities that are not included as part of the home and/or may not be available in all communities. Not an offer or solicitation to sell real property. Offers to sell real property may only be made and accepted at the sales canter for individual Meritage Homes Corporation. ©2024 Meritage Homes Corporation, All rights reserved.