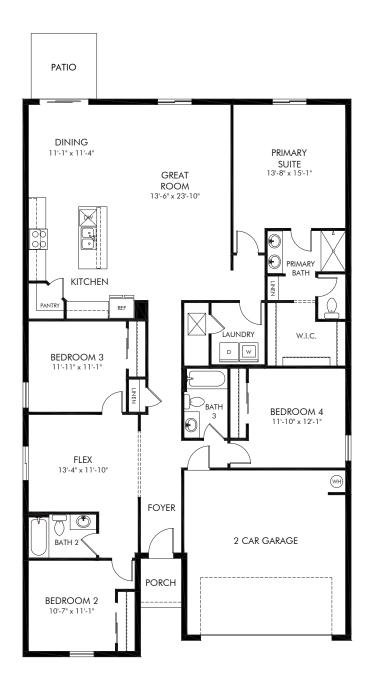

## Essex/4L25 Approx. 2,193 sq. ft. | 4 Bed | 3 Bath | 2 Car Garage | 1 Story

Any floorplan and/or elevation rendering is an artist's conceptual rendering intended to provide a general overview, but any such rendering does not constitute actual plans and specifications for any home. Renderings and pictures are representative and may depict floorplans, elevations, options, upgrades, landscaping, and other features and amenities that are not included as part of all homes and/or may not be available for all lots and/or in all communities. Renderings may not be drawn to scales, and any in construction and depending on the standard of measurement used, engineering and meniticipal requirements, or other site-specific conditions. Homes may be constructed with a floorplan that is the reverse of the floorplan rendering. Plans are copyrighted and/or otherwise subject to intellectual property rights of Meritage and/or others and cannot be reproduced or copied without Meritage's prior written consent. Plans and specifications, home features, and community information are subject to change, and homes to prior sale, at any time without notice or obligation. Pictures and other promotional materials are representative and may depict or contain floor plans, square footages, elevations, options, upgrades, landscaping, pool/spa, furnishes, appliances, and designer/decorator features and amenities that are not included as part of the home and/or may not be available in all communities. Benefit and property. Offers to sell real property may only be made and accepted at the standard for energy-efficient homes®, and Life. Built. Built.