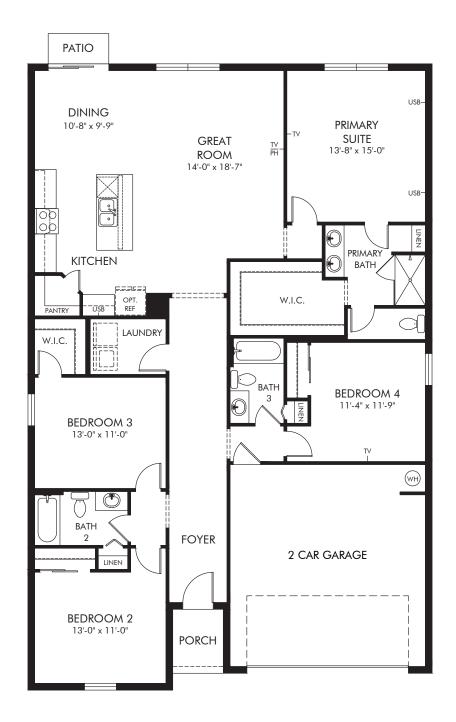

Lawson Dunes - Signature Series | Hibiscus Approx. 1,988 sq. ft. | 4 Bed | 3 Bath | 2 Car Garage | 1 Story

REV 04/23

Any floorplan and/or elevation rendering is an artist's conceptual rendering intended to provide a general overview, but any such rendering does not constitute actual plans and specifications for any home. Renderings and pictures are representative and may depict floorplans, elevations, options, upgrades, landscaping, and other features and amenities that are not included as part of all homes and/or may not be available for all lots and/or in all communities. Renderings may not be drawn to scale. Square footalges and dimensions are approximate and may vary in construction and depending on the standard of measurement used, engineering and municipal requirements, or other site-specific conditions. Homes may be constructed with a floorplan that is the reverse of the floorplan rendering. Plans are copyrighted and/or otherwise subject to intellectual property rights of Meritage and/or others and cannot be reproduced or copied without Meritage's prior written consent. Plans and specifications, home features, and community information are subject to change, and homes to prior sale, at any time without notice or obligation. Pictures and other promotional materials are representative and may depict or contain floor plans, square footages, elevations, options, upgrades, landscaping, pool/spa, furnishings, appliances, and designer/decorator features and amenities that are not included as part of the home and/or may not be available in all communities. Not an offer or solicitation to sell real property. Offers to sell real property may only be made and accepted at the sales center for individual Meritage Homes Corporation. ©2023 Meritage Homes Corporation. All rights reserved.