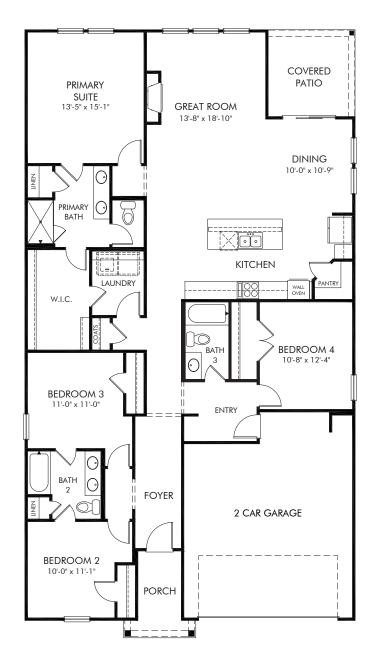

## Riverwood Farm | Gibson/445 Approx. 2,001 sq. ft. | 4 Bed | 3 Bath | 2 Car Garage | 1 Story

Any floorplan and/or elevation rendering is an artist's conceptual rendering intended to provide a general overview, but any such rendering does not constitute actual plans and specifications for any home. Renderings and pictures are representative and may depict floorplans, elevations, options, upgrades, landscaping, and other features and amenities that are not included as part of all homes and/or may not be available for all lots and/or in all communities. Renderings may not be drawn to scale. Square footages and dimensions are approximate and may vary in construction and depending on the standard of measurement used, engineering and municipal requirements, or other site-specific conditions. Homes may be constructed with a floorplan that is the reverse of the floorplan rendering. Plans are copyrighted and/or otherwise subject to intellectual property rights of Meritage and/or others and cannot be reproduced or copied without Meritage's prior written consent. Plans and specifications, home features, and community information are subject to change, and homes to prior sale, at any time without notice or obligation. Pictures and other promotional materials are representative and may depict or contain floor plans, square footages, elevations, options, upgrades, landscaping, pool/spa, furnishings, appliances, and designer/decorator features and amenities. Not an offer or solicitation to sell real property. Offers to sell real property may only be made and accepted at the sales center for individual Meritage Homes compration. @Dot Meritage Homes Corporation. @Dot Amit Meritage Homes Sorporation. All rights reserved.