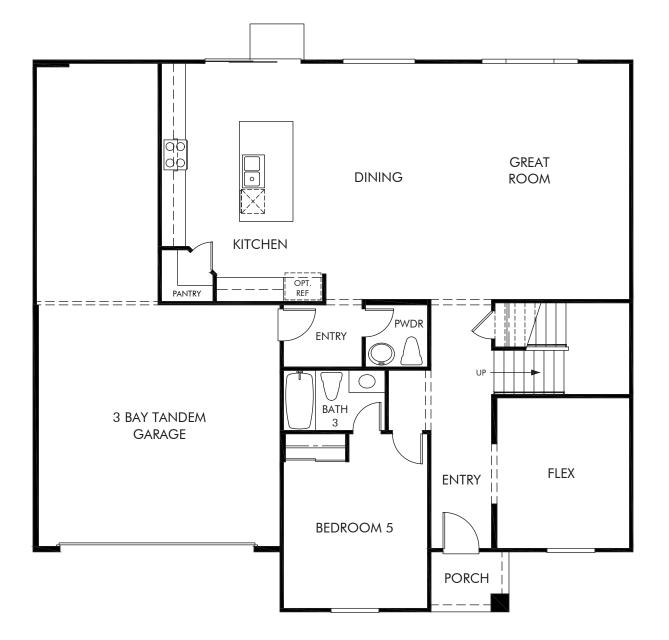

## Holly at The Fairways | Residence 3 | First Floor Approx. 3,247 sq. ft. | 5 Bed | 3.5 Bath | 3 Bay Tandem Garage | 2 Story

REV 10/22

Any floorplan and/or elevation rendering is an artist's conceptual rendering intended to provide a general overview, but any such rendering does not constitute actual plans and specifications for any home. Renderings and pictures are representative and may depict floorplans, elevations, options, upgrades, landscaping, and other features and amenities that are not included as part of all homes and/or may not be available for all lots and/or in all communities. Renderings may not be drawn to scale. Square flootages and dimensions are approximate and may vary in construction and depending on the standard of measurement used, engineering and municipal requirements, or other site-specific conditions. Homes may be constructed with a floorplan that is the reverse of the floorplan rendering. Plans are copyrighted and/or otherwise subject to intellectual property rights of Meritage and/or others and cannot be reproduced or copied wilhout Meritage's prior written consent. Plans and specifications, home features, and other promotional materials are representative and may depict or contain floor plans, square footages, elevations, options, upgrades, landscaping, pool/spa, furnisings, appliances, and designer/decorator features and amenities that are not included as part of the home and/or in all communities. Not an offer or solicitation to sell real property. Offers to sell real property may only be made and accepted at the sales center for individual Meritage Homes Corporation. ©2023 Meritage Homes Corporation. All rights reserved.