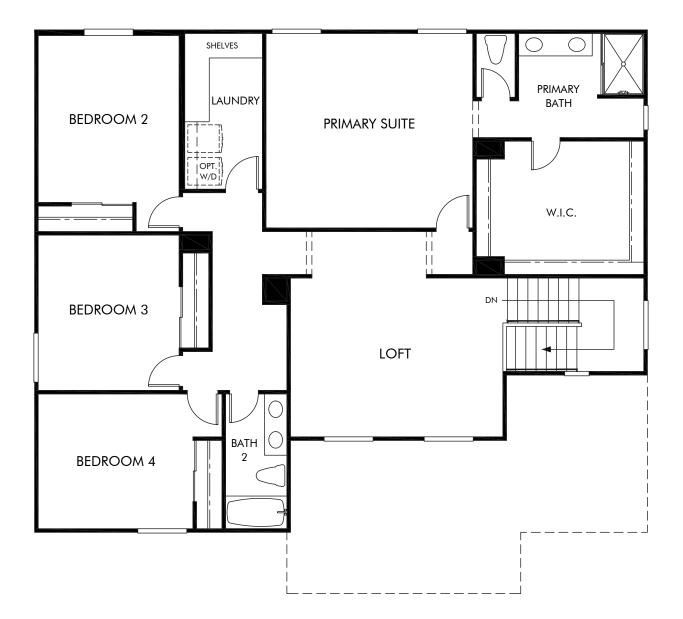

## Holly at The Fairways | Residence 3 | Second Floor Approx. 3,247 sq. ft. | 5 Bed | 3.5 Bath | 3 Bay Tandem Garage | 2 Story

Any floorplan and/or elevation rendering is an artist's conceptual rendering intended to provide a general overview, but any such rendering does not constitute actual plans and specifications for any home. Renderings and pictures are representative and may depict floorplans, elevations, options, upgrades, landscaping, and other features and amenities that are not included as part of all homes and/or may not be available for all lots and/or in all communities. Renderings may not be drawn to scale. Square footages and dimensions are approximate and may vary in construction and depending on the standard of measurement used, engineering and municipal requirements, or other site-specific conditions. Homes may be constructed with a floorplan that is the reverse of the floorplan rendering. Plans are copyrighted and/or otherwise subject to intellectual property rights of Meritage and/or others and cannot be reproduced or copied without Meritage's prior written consent. Plans and specifications, home features, and dommunity information are subject to change, and homes to prior sale, at any time without notice or obligation. Plictures and other promotional materials are representative and may depict or conitain floor plans, square footages, elevations, options, upgrades, landscaping, pool/sa, furtises, and designer/decorator features and amenities. Not an offer or solicitation to sell real property. Offers to sell real property may only be made and accepted at the sales center for individual Meritage Homes Corporation. @2023 Meritage Homes Corporation. All rights reserved.