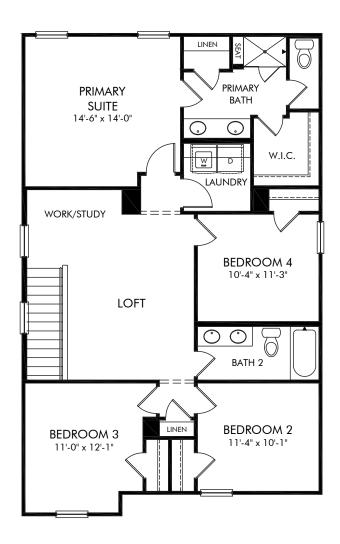

Buffalo Ridge | Lennon/Plan 343L | Second Floor Approx. 1,934 sq. ft. | 4 Bed | 2.5 Bath | 2 Car Garage | 2 Story

Any floorplan and/or elevation rendering is an artist's conceptual rendering intended to provide a general overview, but any such rendering does not constitute actual plans and specifications for any home. Renderings and pictures are representative and may depict floorplans, elevations, options, upgrades, landscaping, and other features and amenities that are not included as part of all homes and/or may not be available for all lots and/or in all communities. Renderings may not be drawn to scales. Square footalages and dimensions are approximate and may vary in construction and depending on the standard of measurement used, engineering and meninicipal requirements, or other site-specific conditions. Homes may be constructed with its the reverse of the floorplan rendering. Plans are copyrighted and/or otherwise subject to intellectual property rights of Meritage and/or others and cannot be reproduced or copied without Meritage's prior written consent. Plans and specifications, home features, and community information are subject to change, and homes to prior sale, at any time without notice or obligation. Pictures and other promotional materials are representative and may depict or contain floor plans, square footages, elevations, options, upgrades, landscaping, pool/spa, furnishings, appliances, and designer/decorator features and amenities that are not included as part of the home and/or may not be available in all communities. See sales associate for details. Meritage Homes Corporation. ©2024 Meritage Homes Corporation. All rights reserved.