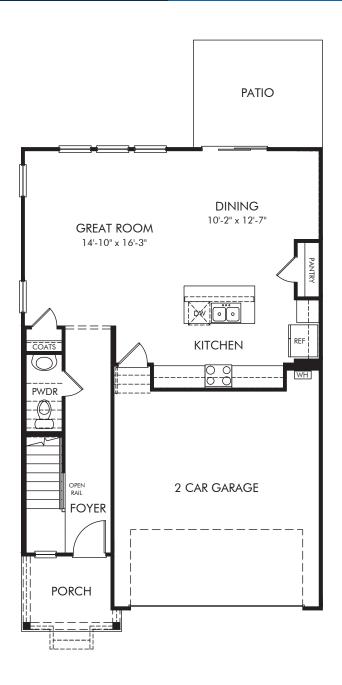

Buffalo Ridge | Lennon/Plan 343L | First Floor Approx. 1,934 sq. ft. | 4 Bed | 2.5 Bath | 2 Car Garage | 2 Story

Any floorplan and/or elevation rendering is an artist's conceptual rendering intended to provide a general overview, but any such rendering does not constitute actual plans and specifications for any home. Renderings and pictures are representative and may depict floorplans, elevations, options, upgrades, landscaping, and other features and amenities that are not included as part of all homes and/or may not be available for all lots and/or in all communities. Renderings may not be drawn to scale. Square footalges and dimensions are approximate and may vary in construction and depending on the standard of measurement used, engineering and municipal requirements, or other site-specific conditions. Homes may be constructed with a floorplan that is the reverse of the floorplan rendering. Plans are copyrighted and/or otherwise subject to intellectual property rights of Meritage and/or others and cannot be reproduced or copied without Meritage's prior written consent. Plans and specifications, home features, and community information are subject to change, and homes to prior sale, at any time without notice or obligation. Pictures and other promotional materials are representative and may depict or contain floor plans, square footages, elevations, options, upgrades, landscaping, pool/spa, furnishings, appliances, and designer/decorator features and amenities that are not included as part of the home and/or may not be available in all communities. Not an offer or solicitation to sell real property. Offers to sell real property may only be made and accepted at the sales canter for individual Meritage Homes Corporation. ©2024 Meritage Homes Corporation, All rights reserved.