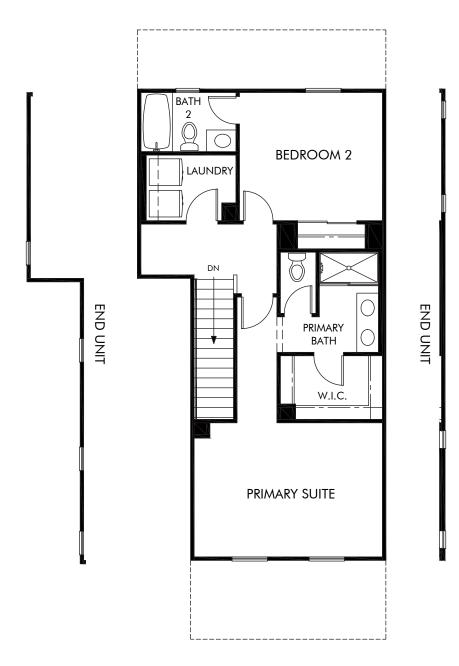

## Stratus | Residence 3 | Third Floor Approx. 1,791 sq. ft. | 3 Bed | 3 Bath | 2 Bay Garage | 3 Story

Any floorplan and/or elevation rendering is an artist's conceptual rendering intended to provide a general overview, but any such rendering does not constitute actual plans and specifications for any home. Renderings and pictures are representative and may depict floorplans, elevations, options, upgrades, landscaping, and other features and amenities that are not included as part of all homes and/or may not be available for all lots and/or in all communities. Renderings may not be drawn to scale. Square flootages and dimensions are approximate and may vary in construction and depending on the standard of measurement used, engineering and municipal requirements, or other site-specific conditions. Homes may be constructed with a floorplan that is the reverse of the floorplan rendering. Plans are copyrighted and/or otherwise subject to intellectual property rights of Meritage and/or others and cannot be reproduced or copied wilhout Meritage's prior written consent. Plans and specifications, home features, and other promotional materials are representative and may depict or contain floor plans, square footages, elevations, options, upgrades, landscaping, pool/spa, furnisings, appliances, and designer/decorator features and amenities that are not included as part of the home and/or in all communities. Not an offer or solicitation to sell real property. Offers to sell real property may only be made and accepted at the sales center for individual Meritage Homes Corporation. ©2023 Meritage Homes Corporation. All rights reserved.