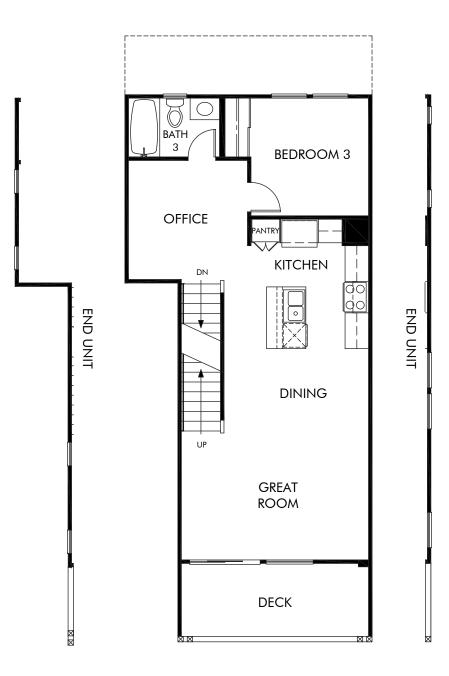

## Stratus | Residence 3 | Second Floor Approx. 1,791 sq. ft. | 3 Bed | 3 Bath | 2 Bay Garage | 3 Story

Any floorplan and/or elevation rendering is an artist's conceptual rendering intended to provide a general overview, but any such rendering does not constitute actual plans and specifications for any home. Renderings and pictures are representative and may depict floorplans, elevations, options, upgrades, landscaping, and other features and amenities that are not included as part of all homes and/or may not be available for all lots and/or in all communities. Renderings may not be drawn to scale. Square flootages and dimensions are approximate and may vary in construction and depending on the standard of measurement used, engineering and municipal requirements, or other site-specific conditions. Homes may be constructed with a floorplan that is the reverse of the floorplan rendering. Plans are copyrighted and/or otherwise subject to intellectual property rights of Meritage and/or others and cannot be reproduced or copied wilhout Meritage's prior written consent. Plans and specifications, home features, and other promotional materials are representative and may depict or contain floor plans, square footages, elevations, options, upgrades, landscaping, pool/spa, furnisings, appliances, and designer/decorator features and amenities that are not included as part of the home and/or in all communities. Not an offer or solicitation to sell real property. Offers to sell real property may only be made and accepted at the sales center for individual Meritage Homes Corporation. ©2023 Meritage Homes Corporation. All rights reserved.