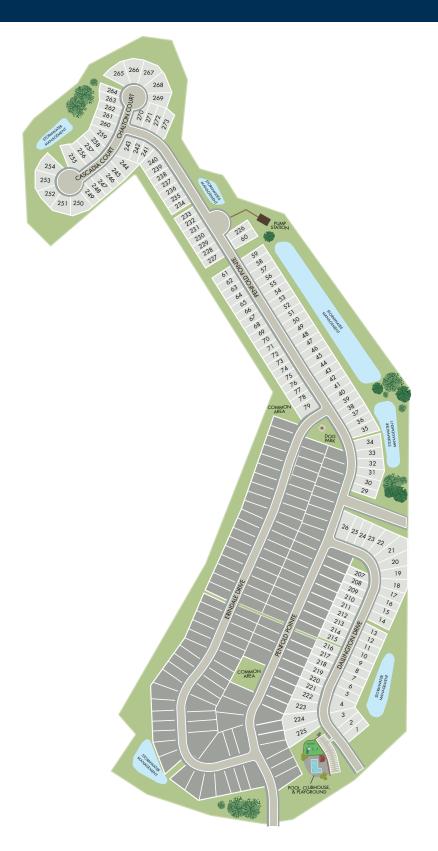

708 Penfold Pointe, Wellford, SC 29385

This map depiction is not an official site plan, may not be drawn to scale, and may not reflect all easements and other matters affecting the community. Rather, it is an artist's conceptual rendering intended to give Buyer a general overview of the contemplated community. This map depiction does not constitute a guaranty that the community will be built out or developed as shown and Meritage has not made, does not make, and specifically negates and disclaims any representations, warranties, and guarantees with respect to the map depiction, including, but not limited to, any depiction or description of any physical characteristics of the community or any improvements pertaining thereto, and any depiction of the real estate comprising or contemplated to comprise the community or of the units or amenities (such as pools, gazebos, hike and bike trails, exercise facilities, etc.) contemplated to be a part of the community may make changes in the design and plan of the community (including, without limitation, the number of homes and/or the sizes of lots in the Community), and in any currently contemplated timing of the development of the community, and Meritage reserves the right to make any and all such changes.