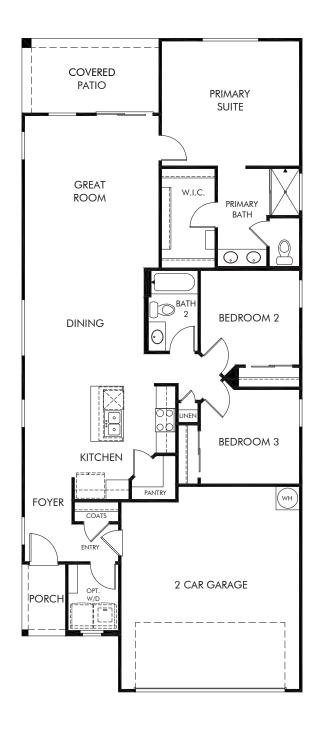

## Las Patrias at Star Valley | Atengo/Plan 1460 Approx. 1,467 sq. ft. | 3 Bed | 2 Bath | 2 Car Garage | 1 Story

REV 01/21

Any floorplan and/or elevation rendering is an artist's conceptual rendering intended to provide a general overview, but any such rendering does not constitute actual plans and specifications for any home. Renderings and pictures are representative and may depict floorplans, elevations, options, upgrades, landscaping, and other features and amenities that are not included as part of all homes and/or may not be available for all lots and/or in all communities. Renderings may not be drawn to scale. Square footalgase and dimensions are approximate and may vary in construction and depending on the standard of measurement used, engineering and menicipal requirements, or other site-specific conditions. Homes may be constructed with a floorplan transferring the footage and/or otherwise subject to intellectual property rights of Meritage and/or others and cannot be reproduced or copied without Meritage's prior written consent. Plans and specifications, home features, and community information are subject to change, and homes to prior sale, at any time without notice or obligation. Pictures and other promotional materials are representative and may depict or contain floor plans, square footages, elevations, options, upgrades, landscaping, pool/spa, furnishings, appliances, and designer/decorator features and amenities that are not included as part of the home and/or may not be available in all communities. Benefit and the property may only be made and accepted at the sales center for individual Meritage Homes Corporation. ©2021 Meritage Homes Corporation. All rights reserved.