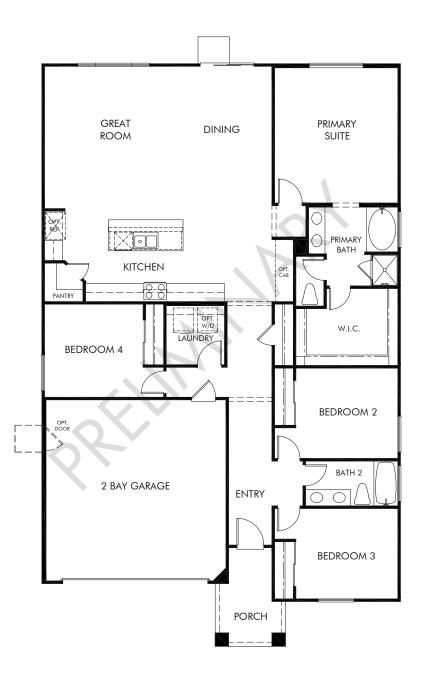

## The Hideaway | The Classics | Residence 3 Approx. 1,910 sq. ft. | 4 Bed | 2 Bath | 2 Bay Garage | 1 Story

REV 03/22

Any floorplan and/or elevation rendering is an artist's conceptual rendering intended to provide a general overview, but any such rendering does not constitute actual plans and specifications for any home. Renderings and pictures are representative and may depict floorplans, elevations, options, upgrades, landscaping, and other features and amenities that are not included as part of all homes and/or may not be available for all lots and/or in all communities. Renderings may not be drawn to scales, Square footalgase and dimensions are approximate and may vary in construction and depending on the standard of measurement used, engineering and micipal requirements, or other site-specific conditions. Homes may be constructed with a floorplan that is the reverse of the floorplan rendering. Plans are copyrighted and/or otherwise subject to intellectual property rights of Meritage and/or others and cannot be reproduced or copied without Meritage's prior written consent. Plans and specifications, home features, and community information are subject to change, and homes to prior sale, at any time without notice or obligation. Pictures and other promotional materials are representative and may depict or contain floor plans, square footages, elevations, options, upgrades, landscaping, pool/spa, furnishings, appliances, and designer/decorator features and amenities that are not included as part of the home and/or may not be available in all communities. The solication to sell real property, Offers to sell real property may only be made and accepted at the sales center for individual Meritage Homes Corporation. ©2022 Meritage Homes Corporation. All rights reserved.