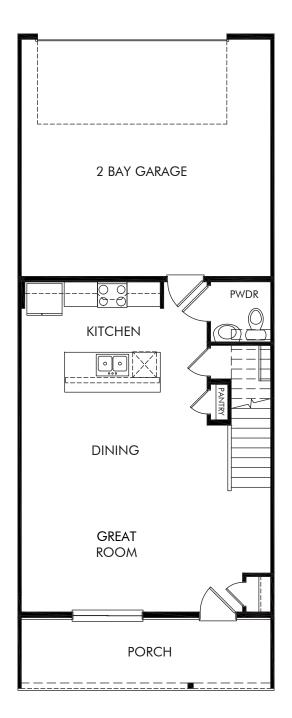

## Karl's Farm | The Orchard | First Floor Approx. 1,683 sq. ft. | 3 Bed | 2.5 Bath | 2 Bay Garage | 2 Story

REV 09/20

Any floorplan and/or elevation rendering is an artist's conceptual rendering intended to provide a general overview, but any such rendering does not constitute actual plans and specifications for any home. Renderings and pictures are representative and may depict floorplans, elevations, options, upgrades, landscaping, and other features and amenities that are not included as part of all homes and/or may not be available for all lots and/or in all communities. Renderings may not be drawn to scale. Square floorplan rendering. Plans are approximate and may vary in construction and depending on the standard of measurement used, engineering and municipal requirements, or other site-specific conditions. Homes may be constructed with a floorplan there there are copyrighted and/or otherwise subject to intellectual property rights of Meritage and/or others and cannot be reproduced or copied without Meritage's prior written consent. Plans and specifications, home features, and other promotional materials are representative and may depict or contain floor plans, square footages, elevations, options, upgrades, landscaping, pool/spa, trunsings, appliances, and designer/decorator features and amenities that are not included as part of the home and/or may not be available in all communities. Not an offer or solicitation to sell real property. Offers to sell real property may only be made and accepted at the sales center for individual Meritage Homes Sorporation. @2021 Meritage Homes Corporation. All rights reserved.