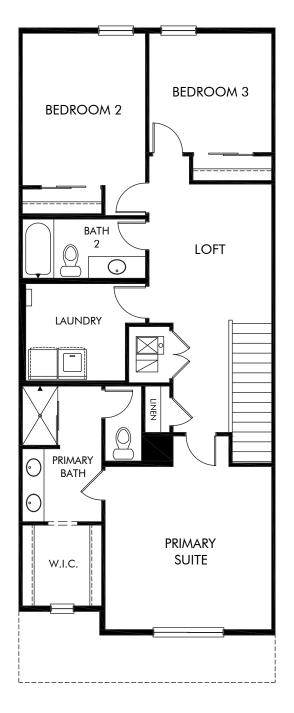

## Karl's Farm | The Orchard | Second Floor Approx. 1,683 sq. ft. | 3 Bed | 2.5 Bath | 2 Bay Garage | 2 Story

Any floorplan and/or elevation rendering is an artist's conceptual rendering intended to provide a general overview, but any such rendering does not constitute actual plans and specifications for any home. Renderings and pictures are representative and may depict floorplans, elevations, options, upgrades, landscaping, and other features and amenities that are not included as part of all homes and/or may not be available for all lots and/or in all communities. Renderings may not be crawn to scale. Square footages and dimensions are approximate and may vary in construction and depending on the standard of measurement used, engineering and municipal requirements, or other site-specific conditions. Homes may be constructed with a floorplan that is the reverse of the floorplan rendering. Plans are copyrighted and/or or beintwise subject to intellectual property rights of Meritage and/or others and cannot be reproduced or copied without Meritage's prior written consent. Plans and specifications, home features, and dommunity information are subject to change, and homes to prior sale, at any time without notice or obligation. Pictures and other promotional materials are representative and may depict or conitain floor plans, square footages, elevations, options, upgrades, landscaping, pool/sa, furnishings, appliances, and designer/decorator features and communities. Not an offer or solicitation to sell real property. Offers to sell real property may only be made and accepted at the sales center for individual Meritage Homes Compration. @2021 Meritage Homes Corporation. All rights reserved.