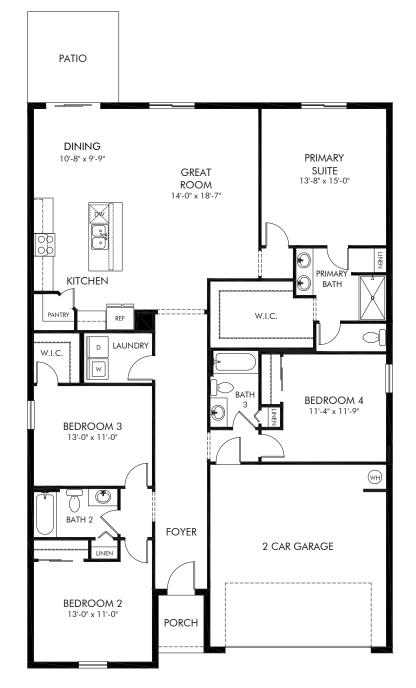

## Leyland Preserve - Classic Series | Hibiscus Approx. 1,988 sq. ft. | 4 Bed | 3 Bath | 2 Car Garage | 1 Story

Any floorplan and/or elevation rendering is an artist's conceptual rendering intended to provide a general overview, but any such rendering does not constitute actual plans and specifications for any home. Renderings and pictures are representative and may depict floorplans, elevations, options, upgrades, landscaping, and other features and amenities that are not included as part of all homes and/or may not be available for all lots and/or in all communities. Renderings may not be drawn to scale. Square footages and dimensions are approximate and may vary in construction and depending on the standard of measurement used, engineering and municipal requirements, or other site-specific conditions. Homes may be constructed with a floorplan that is the reverse of the floorplan rendering. Plans are copyrighted and/or otherwise subject to intellectual property rights of Meritage and/or others and cannot be reproduced or copied without Meritage's prior written consent. Plans and specifications, home features, and other promotional materials are representative and may depict or contain floor plans, square footages, elevations, options, upgrades, landscaping, pool/spa, furnishings, appliances, and designer/decorator features and amenities. Not an offer or solicitation to sell real property. Offers to sell real property may only be made and accepted at the sales center for individual Meritage Homes Comparation. See sales associate for details. Meritage Homes@Corporation. # Unstitue Amenites that are not included as part of the standard for energy-efficient homes@, and Life. Buitt. Buitt.@ are registered trademarks of Meritage Homes Corporation. # Unstitue Amenites that are not included as part of the home and/or may not be available in all communities. Not an offer or solicitation to sell real property. Offers to sell real property may only be made and accepted at the sales center for individual Meritage Homes Corporation. # Unstitue Home