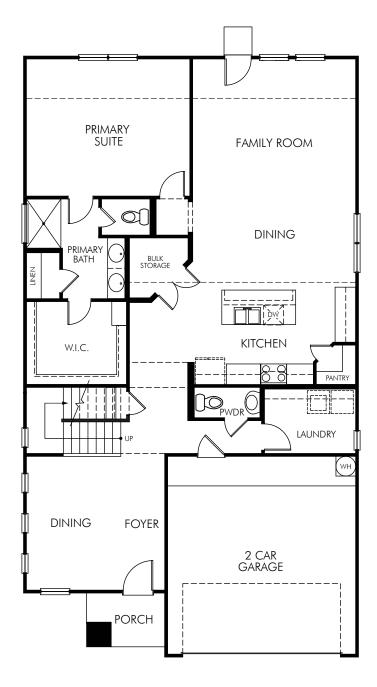

## The Sabine | Plan 3008 | First Floor 2,770 sq. ft. | 4 Bed | 2.5 Bath | 2 Car Garage | 2 Story

REV 08/23

Any floorplan and/or elevation rendering is an artist's conceptual rendering intended to provide a general overview, but any such rendering does not constitute actual plans and specifications for any home. Renderings and pictures are representative and many depict floorplans, elevations, options, upgrades, landscaping, and other features and amenities that are not included as part of all homes and/or may not be available for all lots and/or in all communities. Renderings may not be drawn to scale. Square footages and dimensions are approximate and may vary in construction and depending on the standard of measurement used, engineering and municipal requirements, or other site-specific conditions. Homes may be constructed with a floorplan the the floorplan rendering. Plans are copyrighted and/or otherwise subject to intellectual property rights of Meritage and/or others and cannot be reproduced or copied without Meritage's prior written consent. Plans and specifications, home features, and other promotional materials are representative and may depict or contain floor plans, square footages, elevations, options, upgrades, landscaping, pol/spa, furnishings, appliances, and designer/decorator features and amenities that are not included as part of the home and/or or may to be available in all communities. Not an offer or solicitation to sell real property. Offers to sell real property may only be made and accepted at the standar for energy-efficient homes@, and Life. Built. Built.