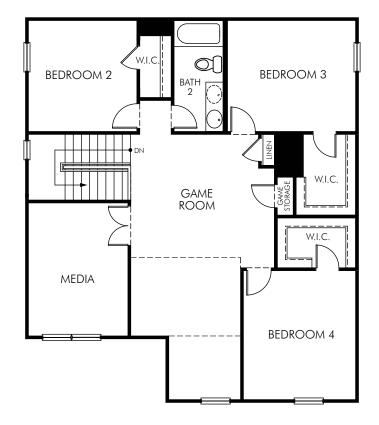

## The Sabine | Plan 3008 | Second Floor 2,770 sq. ft. | 4 Bed | 2.5 Bath | 2 Car Garage | 2 Story

Any floorplan and/or elevation rendering is an artist's conceptual rendering intended to provide a general overview, but any such rendering does not constitute actual plans and specifications for any home. Renderings and pictures are representative and many depict floorplans, elevations, options, upgrades, landscaping, and other features and amenities that are not included as part of all homes and/or may not be available for all lots and/or in all communities. Renderings may not be drawn to scale. Square footages and dimensions are approximate and may vary in construction and depending on the standard of measurement used, engineering and municipal requirements, or other site-specific conditions. Homes may be constructed with a floorplan the reteres of the floorplan rendering. Plans are copyrighted and/or otherwise subject to intellectual property rights of Meritage and/or others and cannot be reproduced or copied without Meritage's prior written consent. Plans and specifications, home features, and other promotional materials are representative and may depict or contain floor plans, square footages, elevations, options, upgrades, landscaping, pool/sa, furnishings, appliances, and designer/decorator features and amenities that are not included as part of the home and/or may not be available in all communities. Not an offer or solicitation to sell real property. Offers to sell real property may only be made and accepted at the sales center for individual Meritage Homes Sorporation. CPDC2 Meritage Homes Corporation. All rights reserved.