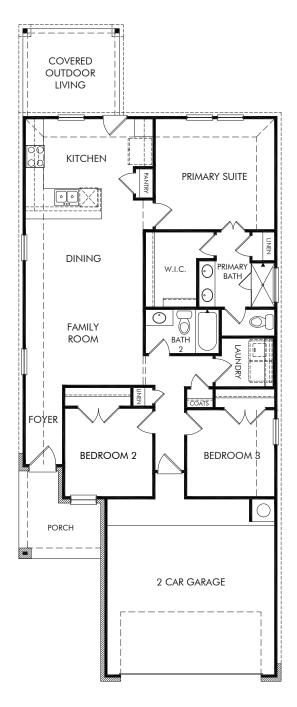

Turner's Crossing | The Teton | Plan 320 1,242 sq. ft. | 3 Bed | 2 Bath | 2 Car Garage | 1 Story

REV 02/21

Any floorplan and/or elevation rendering is an artist's conceptual rendering intended to provide a general overview, but any such rendering does not constitute actual plans and specifications for any home. Renderings and pictures are representative and may depict floorplans, elevations, options, upgrades, landscaping, and other features and amenities that are not included as part of all homes and/or may not be available for all lots and/or in all communities. Renderings may not be drawn to scale. Any provided dimensions are approximate and actual dimensions may vary. Homes may be constructed with a floorplan that is the reverse of the floorplan rendering. Plans are copyrighted and/or otherwise subject to intellectual property rights of Meritage and/or others and cannot be reproduced or copied without Meritage's prior written consent. Plans and specifications, home features, and community information are subject to change, and homes to prior sale, at any time without notice or obligation. Additionally, deviationally, deviationally, deviations and variations may exist in any constructed home, including, without limitation: (i) substitution of materials and equipment of substantially equal or better quality; (ii) minor style, lot orientation, and color changes; (iii) minor variances in square footage and in room and space dimensions, and in window, door, utility outlet, and other improvement locations; (iv) changes as may be required by any state, federal, county, or local governmental authority in order to accommodate requested selections and/or options; and (iv) value engineering and field changes.