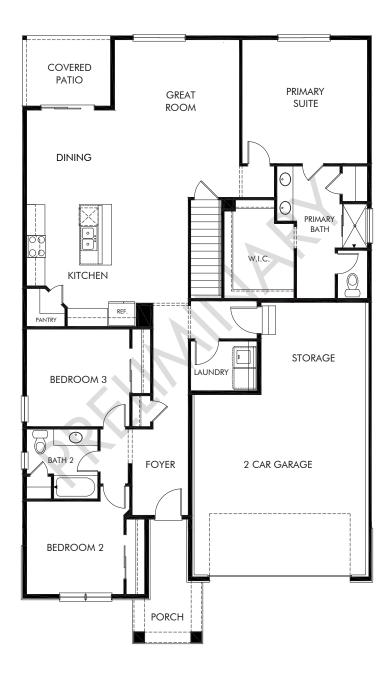

Poudre Heights | The Cherry Creek | First Floor Approx. 1,806 sq. ft. | 3 Bed | 2 Bath | 2 Car Garage | 1 Story | Unfinished Basement

Any floorplan and/or elevation rendering is an artist's conceptual rendering intended to provide a general overview, but any such rendering does not constitute actual plans and specifications for any home. Renderings and pictures are representative and may depict floorplans, elevations, options, upgrades, landscaping, and other features and amenities that are not included as part of all homes and/or may not be available for all lots and/or in all communities. Renderings may not be drawn to scale. Square footalges and dimensions are approximate and may vary in construction and depending on the standard of measurement used, engineering and municipal requirements, or other site-specific conditions. Homes may be constructed with a floorplan that is the reverse of the floorplan rendering. Plans are copyrighted and/or otherwise subject to intellectual property rights of Meritage and/or others and cannot be reproduced or copied without Meritage's prior written consent. Plans and specifications, home features, and community information are subject to change, and homes to prior sale, at any time without notice or obligation. Pictures and other promotional materials are representative and may depict or contain floor plans, square footages, elevations, options, upgrades, landscaping, pool/spa, furnishings, appliances, and designer/decorator features and amenities that are not included as part of the home and/or may not be available in all communities. Not an offer or solicitation to sell real property. Offers to sell real property may only be made and accepted at the sales center for individual Meritage Homes Corporation. ©2023 Meritage Homes Corporation. All rights reserved.