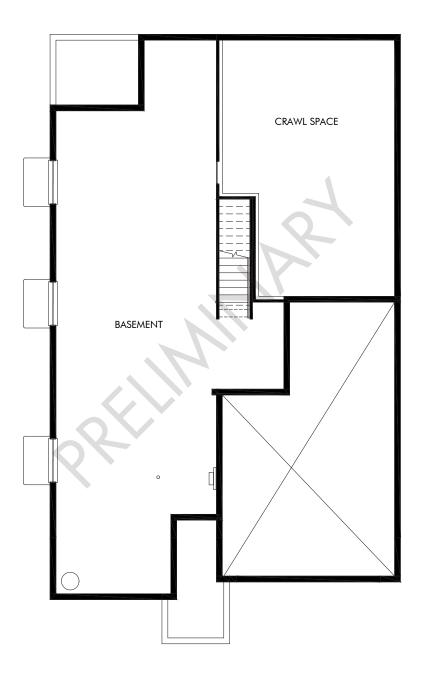

Poudre Heights | The Cherry Creek | Basement Approx. 1,806 sq. ft. | 3 Bed | 2 Bath | 2 Car Garage | 1 Story | Unfinished Basement

Any floorplan and/or elevation rendering is an artist's conceptual rendering intended to provide a general overview, but any such rendering does not constitute actual plans and specifications for any home. Renderings and pictures are representative and may depict floorplans, elevations, options, upgrades, landscaping, and other features and amenities that are not included as part of all homes and/or may not be available for all lots and/or in all communities. Renderings may not be drawn to scales. Square footalages and dimensions are approximate and may vary in construction and depending on the standard of measurement used, engineering and meninicipal requirements, or other site-specific conditions. Homes may be constructed with its the reverse of the floorplan rendering. Plans are copyrighted and/or otherwise subject to intellectual property rights of Meritage and/or others and cannot be reproduced or copied without Meritage's prior written consent. Plans and specifications, home features, and community information are subject to change, and homes to prior sale, at any time without notice or obligation. Pictures and other promotional materials are representative and may depict or contain floor plans, square footages, elevations, options, upgrades, landscaping, pool/spa, furnishings, appliances, and designer/decorator features and amenities that are not included as part of the home and/or may not be available in all communities. See sales associate for details. Meritage Homes Corporation. ©2023 Meritage Homes Corporation. ©2023 Meritage Homes Corporation. All rights reserved.