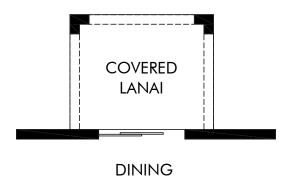

OPT. COVERED LANAI

Fox Pointe at Rivers Edge | Primrose | Options
Approx. 2,631 sq. ft. | 4 Bed | 3 Bath | 2 Car Garage | 2 Story

FLEX LIVING OPTIONS: Opt. Covered Lanai

Any floorplan and/or elevation rendering is an artist's conceptual rendering intended to provide a general overview, but any such rendering does not constitute actual plans and specifications for any home. Renderings and pictures are representative and may depict floorplans, elevations, options, upgrades, landscaping, and other features and amenities that are not included as part of all homes and/or may not be available for all lots and/or in all communities. Renderings may not be drawn to scales. Square footalages and dimensions are approximate and may vary in construction and depending on the standard of measurement used, engineering and municipal requirements, or other site-specific conditions. Homes may be constructed with a floorplan that is the reverse of the floorplan rendering. Plans are copyrighted and/or otherwise subject to intellectual property rights of Meritage and/or others and cannot be reproduced or copied without Meritage's prior written consent. Plans and specifications, home features, and community information are subject to change, and homes to prior sale, at any time without notice or obligation. Pictures and other promotional materials are representative and may depict or contain floor plans, square footages, elevations, options, upgrades, landscaping, pool/spa, furnishings, appliances, and designer/decorator features and amenities that are not included as part of the home and/or may not be available in all communities. Not an offer or solicitation to sell real property. Offers to sell real property may only be made and accepted at the sales center for individual Meritage Homes Corporation. © 2024 Meritage Homes Corporation. All rights reserved.