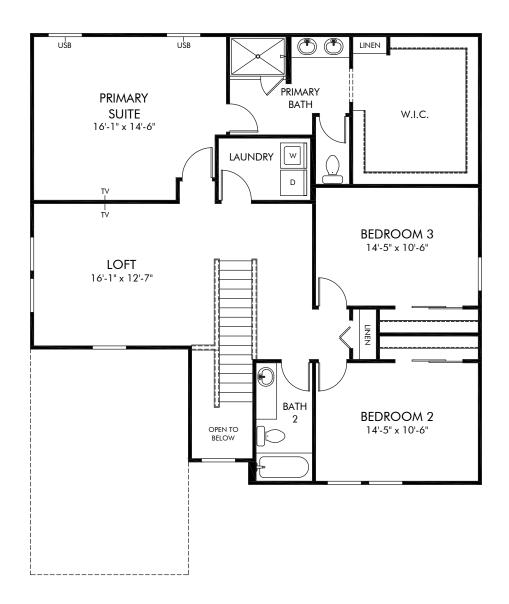

Fox Pointe at Rivers Edge | Primrose | Second Floor Approx. 2,631 sq. ft. | 4 Bed | 3 Bath | 2 Car Garage | 2 Story

FLEX LIVING OPTIONS: Opt. Covered Lanai

Any floorplan and/or elevation rendering is an artist's conceptual rendering intended to provide a general overview, but any such rendering does not constitute actual plans and specifications for any home. Renderings and pictures are representative and may depict floorplans, elevations, options, upgrades, landscaping, and other features and amenities that are not included as part of all homes and/or may not be available for all lots and/or in all communities. Renderings may not be drawn to scale. Square footalges and dimensions are approximate and may vary in construction and depending on the standard of measurement used, engineering and municipal requirements, or other site-specific conditions. Homes may be constructed with a floorplan that is the reverse of the floorplan rendering. Plans are copyrighted and/or otherwise subject to intellectual property rights of Meritage and/or others and cannot be reproduced or copied without Meritage's prior written consent. Plans and specifications, home features, and community information are subject to change, and homes to prior sale, at any time without notice or obligation. Pictures and other promotional materials are representative and may depict or contain floor plans, square footages, elevations, options, upgrades, landscaping, pool/spa, furnishings, appliances, and designer/decorator features and amenities that are not included as part of the home and/or may not be available in all communities. Not an offer or solicitation to sell real property. Offers to sell real property may only be made and accepted at the sales canter for individual Meritage Homes Corporation. ©2024 Meritage Homes Corporation, All rights reserved.