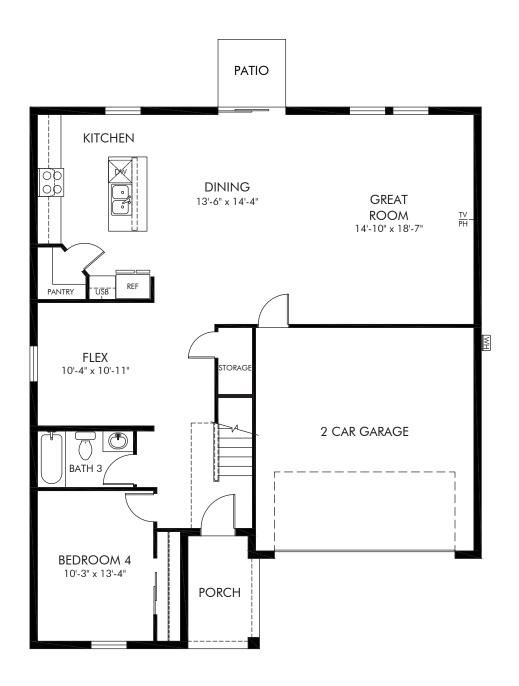

Fox Pointe at Rivers Edge | Primrose | First Floor Approx. 2,631 sq. ft. | 4 Bed | 3 Bath | 2 Car Garage | 2 Story

FLEX LIVING OPTIONS: Opt. Covered Lanai

Any floorplan and/or elevation rendering is an artist's conceptual rendering intended to provide a general overview, but any such rendering does not constitute actual plans and specifications for any home. Renderings and pictures are representative and may depict floorplans, elevations, options, upgrades, landscaping, and other features and amenities that are not included as part of all homes and/or may not be available for all lots and/or in all communities. Renderings may not be drawn to scale. Square footalges and dimensions are approximate and may vary in construction and depending on the standard of measurement used, engineering and municipal requirements, or other site-specific conditions. Homes may be constructed with a floorplan that is the reverse of the floorplan rendering. Plans are copyrighted and/or otherwise subject to intellectual property rights of Meritage and/or others and cannot be reproduced or copied without Meritage's prior written consent. Plans and specifications, home features, and community information are subject to change, and homes to prior sale, at any time without notice or obligation. Pictures and other promotional materials are representative and may depict or contain floor plans, square footages, elevations, options, upgrades, landscaping, pool/spa, furnishings, appliances, and designer/decorator features and amenities that are not included as part of the home and/or may not be available in all communities. Not an offer or solicitation to sell real property. Offers to sell real property may only be made and accepted at the sales canter for individual Meritage Homes Corporation. ©2024 Meritage Homes Corporation, All rights reserved.