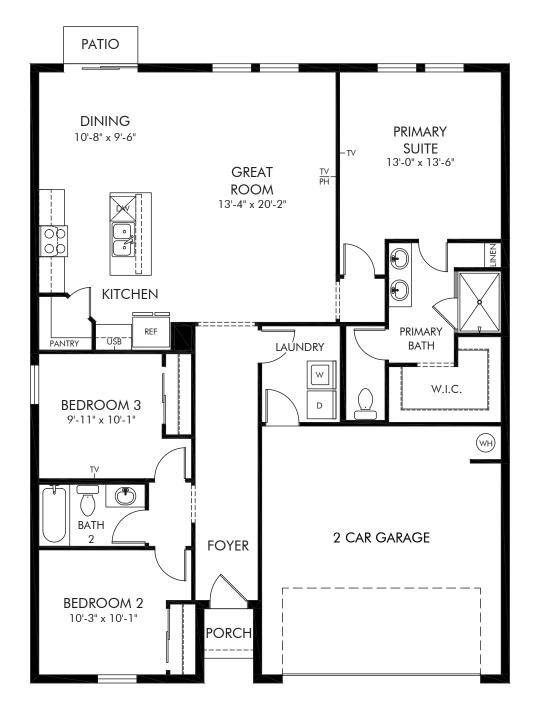

### Crosswinds - Signature Series | Bluebell Approx. 1,491 sq. ft. | 3 Bed | 2 Bath | 2 Car Garage | 1 Story