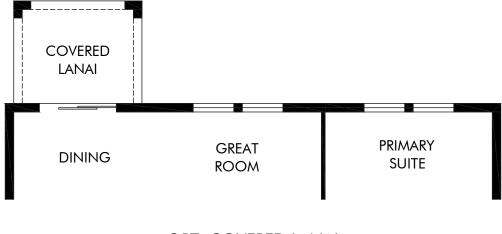

LIFE. BUILT. BETTER.

OPT. COVERED LANAI

#### Crosswinds - Signature Series | Bluebell | Options Approx. 1,491 sq. ft. | 3 Bed | 2 Bath | 2 Car Garage | 1 Story

#### FLEX LIVING OPTIONS: Covered Lanai

Any floorplan and/or elevation rendering is an artist's conceptual rendering intended to provide a general overview, but any such rendering does not constitute actual plans and specifications for any home. Renderings and pictures are representative and may depict floorplans, elevations, options, upgrades, landscaping, and other features and amenities that are not included as part of all homes and/or may not be available for all lots and/or in all communities. Renderings may not be drawn to scale. Square footages and dimensions are approximate and may vary in construction and depending on the standard of measurement used, engineering and municipal requirements, or other site-specific conditions. Homes may be constructed with a floorplan that is the reverse of the floorplan rendering. Plans are copyrighted and/or otherwise subject to intellectual property rights of Meritage and/or others and cannot be reproduced or copied without Meritage's prior written consent. Plans and specifications, home features, and community information are subject to change, and homes to prior sale, at any time without notice or obligation. Pictures and other promotional materials are representative and may depict or conitain floor plans, square footages, elevations, options, upgrades, landscaping, pool/spa, furnishings, appliances, and designer/decorator features and amenities. Not an offer or solicitation to sell real property. Offers to sell real property may only be made and accepted at the sales center for individual Meritage Homes Comparation. @2025 Meritage Homes Corporation. Marce Meritage Homes Corporation. @2025 Meritage Homes