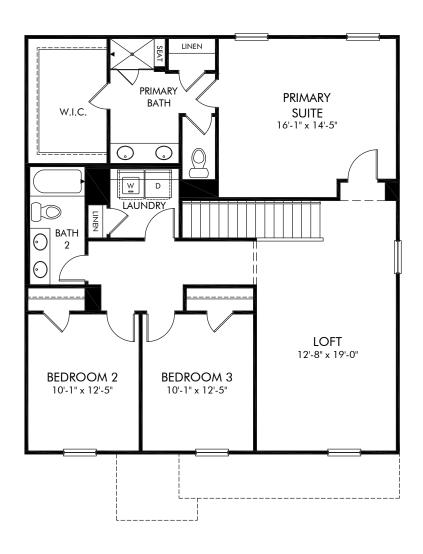

Buffalo Ridge | Rockwell/Plan 446L | Second Floor Approx. 2,152 sq. ft. | 4 Bed | 3 Bath | 2 Car Garage | 2 Story

Any floorplan and/or elevation rendering is an artist's conceptual rendering intended to provide a general overview, but any such rendering does not constitute actual plans and specifications for any home. Renderings and pictures are representative and may depict floorplans, elevations, options, upgrades, landscaping, and other features and amenities that are not included as part of all homes and/or may not be available for all lots and/or in all communities. Renderings may not be drawn to scales. Square footalages and dimensions are approximate and may vary in construction and depending on the standard of measurement used, engineering and meninicipal requirements, or other site-specific conditions. Homes may be constructed with its the reverse of the floorplan rendering. Plans are copyrighted and/or otherwise subject to intellectual property rights of Meritage and/or others and cannot be reproduced or copied without Meritage's prior written consent. Plans and specifications, home features, and community information are subject to change, and homes to prior sale, at any time without notice or obligation. Pictures and other promotional materials are representative and may depict or contain floor plans, square footages, elevations, options, upgrades, landscaping, pool/spa, furnishings, appliances, and designer/decorator features and amenities that are not included as part of the home and/or may not be available in all communities. See sales associate for details. Meritage Homes Corporation. ©2024 Meritage Homes Corporation. All rights reserved.