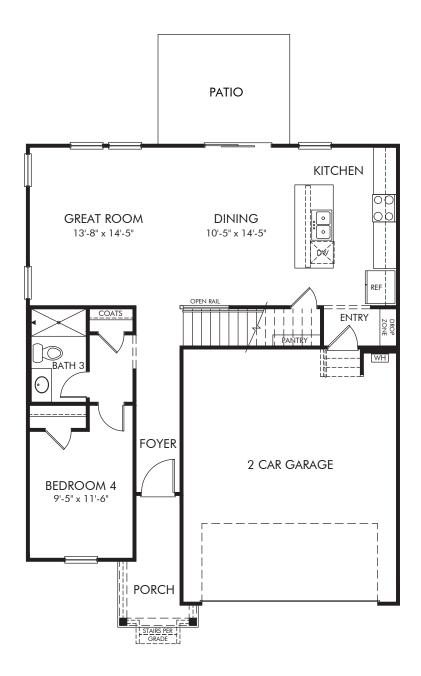

Buffalo Ridge | Rockwell/Plan 446L | First Floor Approx. 2,152 sq. ft. | 4 Bed | 3 Bath | 2 Car Garage | 2 Story

Any floorplan and/or elevation rendering is an artist's conceptual rendering intended to provide a general overview, but any such rendering does not constitute actual plans and specifications for any home. Renderings and pictures are representative and may depict floorplans, elevations, options, upgrades, landscaping, and other features and amenities that are not included as part of all homes and/or may not be available for all lots and/or in all communities. Renderings may not be drawn to scales. Square footalages and dimensions are approximate and may vary in construction and depending on the standard of measurement used, engineering and municipal requirements, or other site-specific conditions. Homes may be constructed with a floorplan that is the reverse of the floorplan rendering. Plans are copyrighted and/or otherwise subject to intellectual property rights of Meritage and/or others and cannot be reproduced or copied without Meritage's prior written consent. Plans and specifications, home features, and community information are subject to change, and homes to prior sale, at any time without notice or obligation. Pictures and other promotional materials are representative and may depict or contain floor plans, square footages, elevations, options, upgrades, landscaping, pool/spa, furnishings, appliances, and designer/decorator features and amenities that are not included as part of the home and/or may not be available in all communities. Not an offer or solicitation to sell real property. Offers to sell real property may only be made and accepted at the sales center for individual Meritage Homes Corporation. © 2024 Meritage Homes Corporation. All rights reserved.