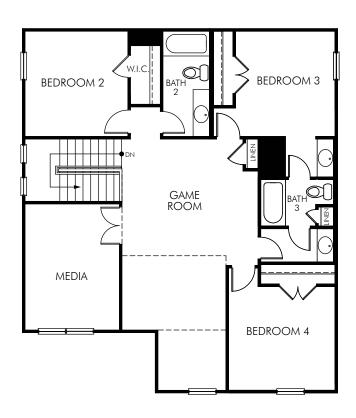

The Texoma | Plan 3L08 | Second Floor Approx. 2,738 sq. ft. | 4 Bed | 3.5 Bath | 2 Car Garage | 2 Story

Any floorplan and/or elevation rendering is an artist's conceptual rendering intended to provide a general overview, but any such rendering does not constitute actual plans and specifications for any home. Renderings and pictures are representative and may depict floorplans, elevations, options, upgrades, landscaping, and other features and amenities that are not included as part of all homes and/or may not be available for all lots and/or in all communities. Renderings may not be drawn to scale. Square footalges and dimensions are approximate and may vary in construction and depending on the standard of measurement used, engineering and municipal requirements, or other site-specific conditions. Homes may be constructed with a floorplan that is the reverse of the floorplan rendering. Plans are copyrighted and/or otherwise subject to intellectual property rights of Meritage and/or others and cannot be reproduced or copied without Meritage's prior written consent. Plans and specifications, home features, and community information are subject to change, and homes to prior sale, at any time without notice or obligation. Pictures and other promotional materials are representative and may depict or contain floor plans, square footages, elevations, options, upgrades, landscaping, pool/spa, furnishings, appliances, and designer/decorator features and amenities that are not included as part of the home and/or may not be available in all communities. See sales associate for details. Meritage Homes Corporation. ©2024 Meritage Homes Corporation, all rights reserved. REV 8/2024.