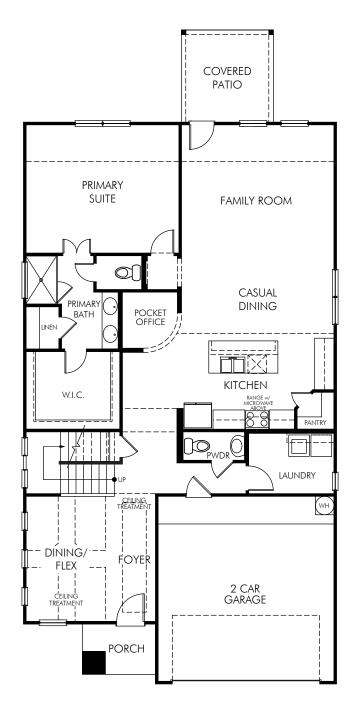

The Texoma | Plan 3L08 | First Floor Approx. 2,738 sq. ft. | 4 Bed | 3.5 Bath | 2 Car Garage | 2 Story

Any floorplan and/or elevation rendering is an artist's conceptual rendering intended to provide a general overview, but any such rendering does not constitute actual plans and specifications for any home. Renderings and pictures are representative and may depict floorplans, elevations, options, upgrades, landscaping, and other features and amenities that are not included as part of all homes and/or may not be available for all lots and/or in all communities. Renderings may not be drawn to scales. Square footalges and dimensions are approximate and may vary in construction and depending on the standard of measurement used, engineering and many represents, or other site-specific conditions. Homes may be constructed with a floorplan that is the reverse of the floorplan rendering. Plans are copyrighted and/or otherwise subject to intellectual property rights of Meritage and/or others and cannot be reproduced or copied without Meritage's prior written consent. Plans and specifications, home features, and community information are subject to change, and homes to prior sale, at any time without notice or obligation. Pictures and other promotional materials are representative and may depict or contain floor plans, square footages, elevations, options, upgrades, landscaping, pool/spa, furnishings, appliances, and designer/decorator features and amenities that are not included as part of the home and/or may not be available in all communities. Not an offer or solicitation to sell real property. Offers to sell real property may only be made and accepted at the sales canter for individual Meritage Homes Corporation. ©2024 Meritage Homes Corporation, All rights reserved. REV 8/2024