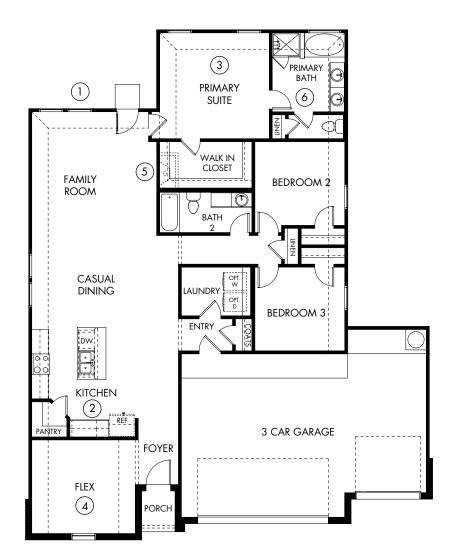

## The Oleander | Plan C401 | First Floor Approx. 1,790 sq. ft. | 3 Bed | 2 Bath | 3-Car Garage | 1 Story

Rev 5-15-23 HOU C401

Any floorplan and/or elevation rendering is an artist's conceptual rendering intended to provide a general overview, but any such rendering does not constitute actual plans and specifications for any home. Renderings and pictures are representative and may depict floorplans, elevations, options, upgrades, landscaping, and other features and amenities that are not included as part of all homes and/or may not be available for all lots and/or in all communities. Renderings may not be drawn to scale. Square footages and dimensions are approximate and may vary in construction and depending on the standard of measurement used, engineering and municipal requirements, or other site-specific conditions. Homes may be constructed with a floorplan that is the reverse of the floorplan rendering. Plans are copyrighted and/or otherwise subject to intellectual property rights of Meritage and/or others and cannot be reproduced or copied without Meritage's prior written consent. Plans and specifications, home features, and community information are subject to change, and homes to prior sale, at any time without notice or obligation. Pictures and other promotional materials are representative and may depict or contain floor plans, square footages, elevations, options, upgrades, landscaping, pool/spa, furnishings, appliances, and designer/decorator features and amenities that are not included as part of the home and/or may not be available in all communities. Not an offer or solicitation to sell real property. Offers to sell real property may only be made and accepted at the sales center for individual Meritage Homes@, and Life. Built. Better.@ are registered trademarks of Meritage Homes Corporation. @2023 Meritage Homes Corporation. All rights reserved.