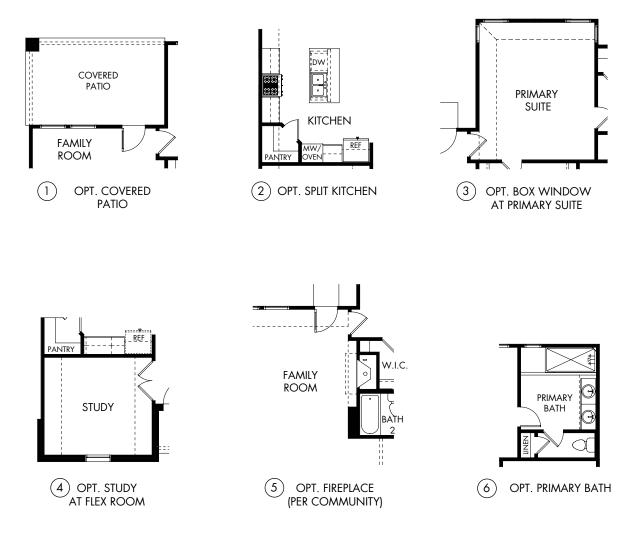

## The Oleander | Plan C401 | Options Approx. 1,790 sq. ft. | 3 Bed | 2 Bath | 3-Car Garage | 1 Story

**FLEX LIVING OPTIONS:** Opt. Covered Patio, Opt. Split Kitchen, Opt. Box Window at Primary Suite, Opt. Study, Opt. Fireplace (Per Community), Opt. Primary Bath