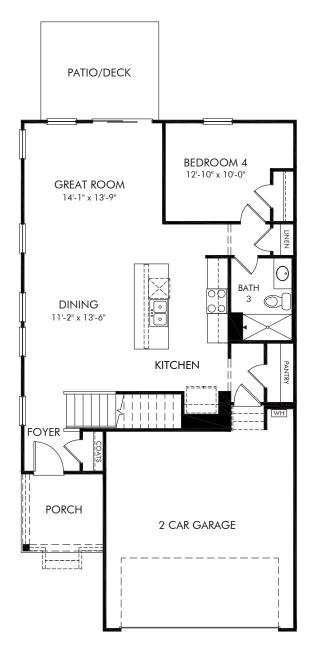

## Calico Creek | Roswell/345L | First Floor Approx. 2,100 sq. ft. | 4 Bed | 3 Bath | 2 Car Garage | 2 Story

Any floorplan and/or elevation rendering is an artist's conceptual rendering intended to provide a general overview, but any such rendering does not constitute actual plans and specifications for any home. Renderings and pictures are representative and may depict floorplans, elevations, options, upgrades, landscaping, and other features and amenities that are not included as part of all homes and/or may not be available for all lots and/or in all communities. Renderings may not be drawn to scale. Square footages and dimensions are approximate and may vary in construction and depending on the standard of measurement used, engineering and municipal requirements, or other site-specific conditions. Homes may be constructed with a floorplan this is the reverse of the floorplan rendering. Plans are copyrighted and/or otherwise subject to intellectual property rights of Mertage and/or others and cannot be reproduced or copied without Mertage's prior written consent. Plans and specifications, home features, and community information are subject to change, and to be reproduced or copied without Mertage's prior written consent. Plans and communities that are not included as part of the home and/or may depict or consent. Plans, square footages, elevations, options, upgrades, landscaping, pool/spa, furnishings, appliances, and designer/ decorator features and amentities that are not included as part of the home and/or may not be available in all communities. Not an offer or solicitation to sell real property. Offers to sell real property may only be made and accepted at the sales center for individual Mertage Homes®, and Life. Built. Better.® are registered trademarks of Meritage Homes Corporation. Carge Homes Corporation. All rights reserved.