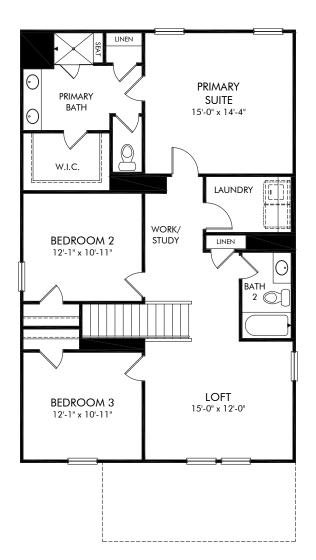

## Calico Creek | Roswell/345L | Second Floor Approx. 2,100 sq. ft. | 4 Bed | 3 Bath | 2 Car Garage | 2 Story

Any floorplan and/or elevation rendering is an artist's conceptual rendering intended to provide a general overview, but any such rendering does not constitute actual plans and specifications for any home. Renderings and pictures are representative and may depict floorplans, elevations, options, upgrades, landscaping, and other features and amenities that are not included as part of all homes and/or may not be available for all lots and/or in all communities. Renderings may not be drawn to scale. Square footages and dimensions are approximate and may vary in construction and depending on the standard of measurement used, engineering and municipal requirements, or other site-specific conditions. Homes may be constructed with a floorplan this is the reverse of the floorplan rendering. Plans are copyrighted and/or otherwise subject to intellectual property rights of Mertage and/or others and cannot be reproduced or copied without Mertage's prior written consent. Plans and specifications, home features, and community information are subject to change, and to be reproduced or copied without Mertage's prior written consent. Plans and communities that are not included as part of the home and/or may depict or consent. Plans, square footages, elevations, options, upgrades, landscaping, pool/spa, furnishings, appliances, and designer/ decorator features and amentities that are not included as part of the home and/or may not be available in all communities. Not an offer or solicitation to sell real property. Offers to sell real property may only be made and accepted at the sales center for individual Mertage Homes®, and Life. Built. Better.® are registered trademarks of Meritage Homes Corporation. Carge Homes Corporation. All rights reserved.