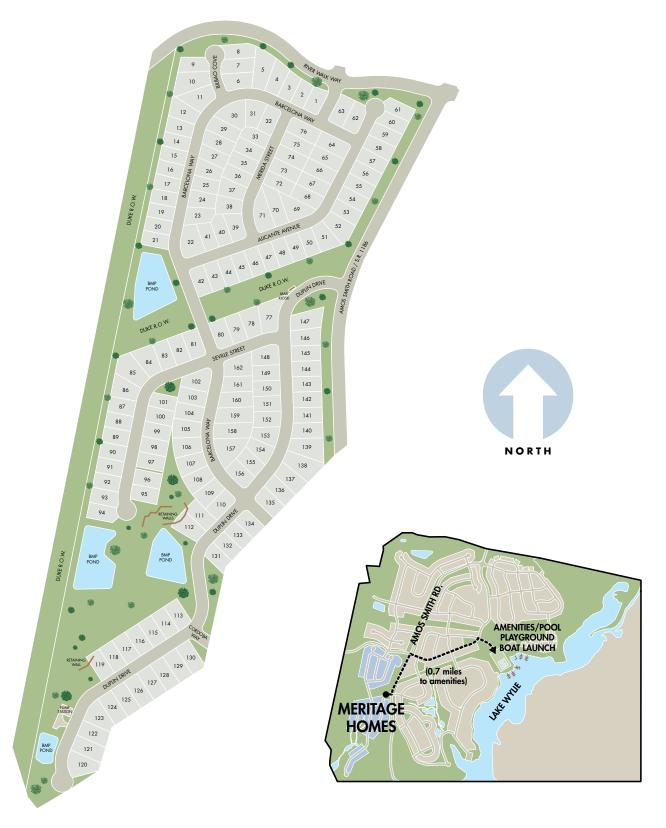

## Solena at The Vineyards II

8636 Pennegrove Circle, Charlotte, NC 28214

This map depiction is not an official site plan, may not be drawn to scale, and may not reflect all easements and other matters affecting the community. Rather, it is an artist's conceptual rendering intended to give buyer a general overview of the contemplated community. This map depiction does not constitute a guaranty that the community will be built out or developed as shown and Meritage has not made, does not make, and specifically negates and disclaims any representations, warranties, and guarantees with respect to the map depiction, including, but not limited to, any depiction or description of any physical characteristics of the community or any improvements pertaining thereto, and any depiction or description of the real estate comprising or contemplated to comprise the community or of the units or amenities (such as pools, gazebos, hike and bike trails, exercise facilities, etc.) contemplated to be a part of the community may make changes in the design and plan of the community (including, without limitation, the number of homes and/or the sizes of lots in the Community), and in any currently contemplated timing of the development of the community, and Meritage reserves the right to make any and all such changes.