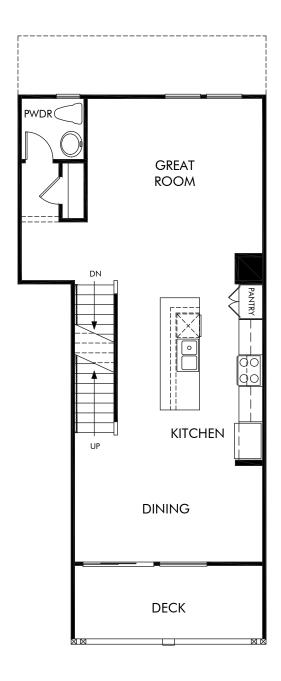

Stratus | Residence 4 | Second Floor Approx. 1,791 sq. ft. | 3 Bed | 3.5 Bath | 2 Bay Garage | 3 Story

Any floorplan and/or elevation rendering is an artist's conceptual rendering intended to provide a general overview, but any such rendering does not constitute actual plans and specifications for any home. Renderings and pictures are representative and may depict floorplans, elevations, options, upgrades, landscaping, and other features and amenities that are not included as part of all homes and/or may not be available for all lots and/or in all communities. Renderings may not be drawn to scale, Square footages and dimensions are approximate and way vary in construction and depending on the standard of measurement used, engineering and engineeri