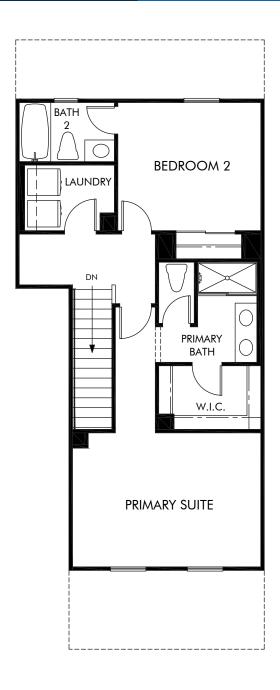

Stratus | Residence 4 | Third Floor Approx. 1,791 sq. ft. | 3 Bed | 3.5 Bath | 2 Bay Garage | 3 Story

Any floorplan and/or elevation rendering is an artist's conceptual rendering intended to provide a general overview, but any such rendering does not constitute actual plans and specifications for any home. Renderings and pictures are representative and may depict floorplans, elevations, options, upgrades, landscaping, and other features and amenities that are not included as part of all homes and/or may not be available for all lots and/or in all communities. Renderings may not be drawn to scale, Square footages and dimensions are approximate and way vary in construction and depending on the standard of measurement used, engineering and engineeri