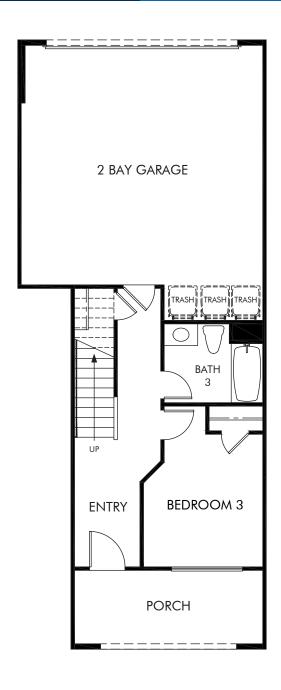

Stratus | Residence 4 | First Floor Approx. 1,791 sq. ft. | 3 Bed | 3.5 Bath | 2 Bay Garage | 3 Story

Any floorplan and/or elevation rendering is an artist's conceptual rendering intended to provide a general overview, but any such rendering does not constitute actual plans and specifications for any home. Renderings and pictures are representative and may depict floorplans, elevations, options, upgrades, landscaping, and other features and amenities that are not included as part of all homes and/or may not be available for all lots and/or in all communities. Renderings may not be drawn to scale, Square footages and dimensions are approximate and may vary in construction and depending on the standard of measurement used, engineering and minicipal requirements, or other site-specific conditions. Homes may be constructed with a floorplan that is the reverse of the floorplan rendering. Plans are copyrighted and/or otherwise subject to intellectual property rights of Meritage and/or others and cannot be reproduced or copied without Meritage's prior written consent. Plans and specifications, home features, and community information are subject to change, and homes to prior sale, at any time without notice or obligation. Pictures and other promotional materials are representative and may depict or contain floor plans, square footages, elevations, options, upgrades, landscaping, pool/spa, furnishings, appliances, and designer/decorator features and amenities that are not included as part of the home and/or may not be available in all communities. Not an offer or solicitation to sell real property, offers to sell real property may only be made and accepted at the sales center for individual Meritage Homes Corporation. ©2023 Meritage Homes Corporation. All rights reserved.