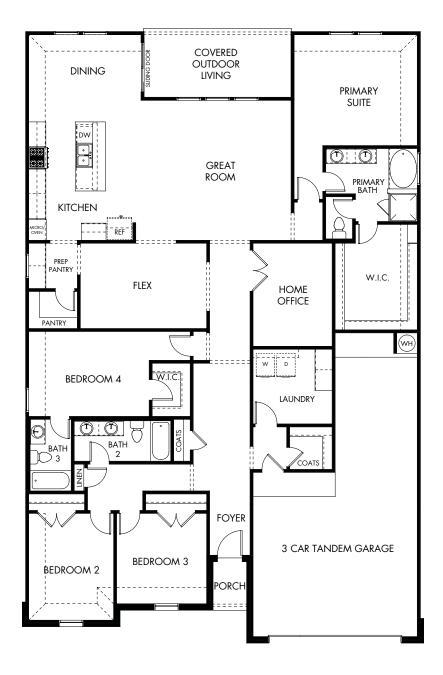

## Prairie Winds - Executive Collection | The Valor | Plan 540 Approx. 2,704 sq. ft. | 4 Bed | 3 Bath | 3-Car Garage | 1 Story

Rev 25-0409 AUS 540

Any floorplan and/or elevation rendering is an artist's conceptual rendering intended to provide a general overview, but any such rendering does not constitute actual plans and specifications for any home. Renderings and pictures are representative and may depict floorplans, elevations, options, upgrades, landscaping, and other features and amenities that are not included as part of all homes and/or may not be available for all lots and/or in all communities. Renderings may not be drawn to scale. Square footages and dimensions are approximate and may avail or construction and depending on the standard of measurement used, engineering and municipal requirements, or other site-specific conditions. Homes may be constructed with a floorplan that is the reverse of the floorplan requirement used, engineering and municipal requirements, or other site-specific conditions. Homes may be constructed with a floorplan that is the reverse of the floorplan requirement used, engineering and municipal requirements, or other site-specific conditions. Homes may be constructed with a community information are subject to change, and homes to prior sale, at any time without notice or obligation. Pictures and other promotional materials are representative and may depic to contain floor plans, square footages, elevations, options, upgrades, landscaping, polyspa, turnishings, appliances, and designer/decorator features and amenities that are not included as part of the home and/or may not be available in all communities. Not an offer or solicitation to sell real property. Offers to sell real property may only be made and accepted at the sales center for individual Meritage Homes communities. Corporation. @2023 Maritage Homes Corporatio