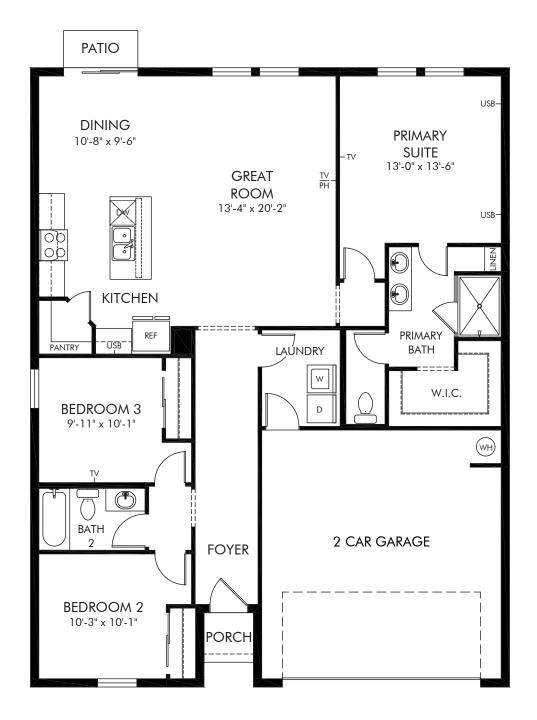

Hamilton Bluff - Signature Series | Bluebell Approx. 1,491 sq. ft. | 3 Bed | 2 Bath | 2 Car Garage | 1 Story

Any floorplan and/or elevation rendering is an artist's conceptual rendering intended to provide a general overview, but any such rendering does not constitute actual plans and specifications for any home. Renderings and pictures are representative and may depict floorplans, elevations, options, upgrades, landscaping, and other features and amenities that are not included as part of all homes and/or may not be available for all lots and/or in all communities. Renderings may not be drawn to scale. Square footalges and dimensions are approximate and may vary in construction and depending on the standard of measurement used, engineering and municipal requirements, or other site-specific conditions. Homes may be constructed with a floorplan that is the reverse of the floorplan rendering. Plans are copyrighted and/or otherwise subject to intellectual property rights of Meritage and/or others and cannot be reproduced or copied without Meritage's prior written consent. Plans and specifications, home features, and community information are subject to change, and homes to prior sale, at any time without notice or obligation. Pictures and other promotional materials are representative and may depict or contain floor plans, square footages, elevations, options, upgrades, landscaping, pool/spa, furnishings, appliances, and designer/decorator features and amenities that are not included as part of the home and/or may not be available in all communities. Not an offer or solicitation to sell real property. Offers to sell real property may only be made and accepted at the sales canter for individual Meritage Homes Corporation. ©2024 Meritage Homes Corporation, All rights reserved.