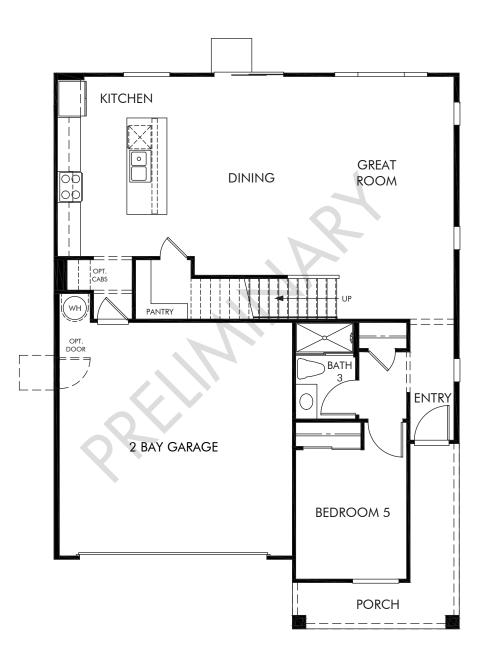

Asheville at East Village | Residence 3 | First Floor Approx. 2,419 sq. ft. | 5 Bed | 3 Bath | 2 Bay Garage | 2 Story

Any floorplan and/or elevation rendering is an artist's conceptual rendering intended to provide a general overview, but any such rendering does not constitute actual plans and specifications for any home. Renderings and pictures are representative and may depict floorplans, elevations, options, upgrades, landscaping, and other features and amenities that are not included as part of all homes and/or may not be available for all lots and/or in all communities. Renderings may not be drawn to scales. Square footalages and dimensions are approximate and may vary in construction and depending on the standard of measurement used, engineering and municipal requirements, or other site-specific conditions. Homes may be constructed with a floorplan that is the reverse of the floorplan rendering. Plans are copyrighted and/or otherwise subject to intellectual property rights of Meritage and/or others and cannot be reproduced or copied without Meritage's prior written consent. Plans and specifications, home features, and community information are subject to change, and homes to prior sale, at any time without notice or obligation. Pictures and other promotional materials are representative and may depict or contain floor plans, square footages, elevations, options, upgrades, landscaping, pool/spa, furnishings, appliances, and designer/decorator features and amenities that are not included as part of the home and/or may not be available in all communities. Not an offer or solicitation to sell real property. Offers to sell real property may only be made and accepted at the sales center for individual Meritage Homes Corporation. © 2024 Meritage Homes Corporation. All rights reserved.