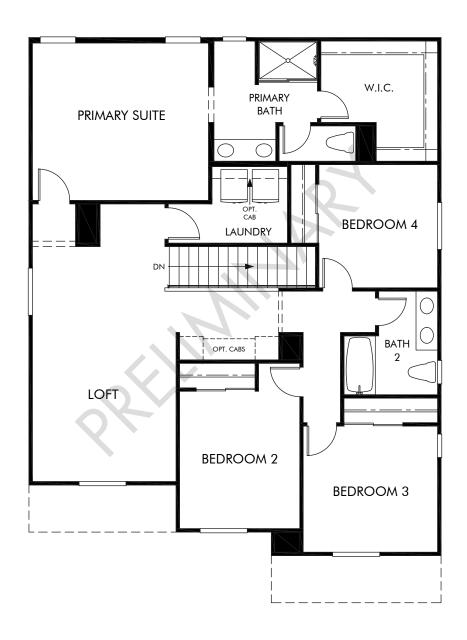

Asheville at East Village | Residence 3 | Second Floor Approx. 2,419 sq. ft. | 5 Bed | 3 Bath | 2 Bay Garage | 2 Story

Any floorplan and/or elevation rendering is an artist's conceptual rendering intended to provide a general overview, but any such rendering does not constitute actual plans and specifications for any home. Renderings and pictures are representative and may depict floorplans, elevations, options, upgrades, landscaping, and other features and amenities that are not included as part of all homes and/or may not be available for all lots and/or in all communities. Renderings may not be drawn to scales. Square footalages and dimensions are approximate and may vary in construction and depending on the standard of measurement used, engineering and municipal requirements, or other site-specific conditions. Homes may be constructed with a floorplan that is the reverse of the floorplan rendering. Plans are copyrighted and/or otherwise subject to intellectual property rights of Meritage and/or others and cannot be reproduced or copied without Meritage's prior written consent. Plans and specifications, home features, and community information are subject to change, and homes to prior sale, at any time without notice or obligation. Pictures and other promotional materials are representative and may depict or contain floor plans, square footages, elevations, options, upgrades, landscaping, pool/spa, furnishings, appliances, and designer/decorator features and amenities that are not included as part of the home and/or may not be available in all communities. Not an offer or solicitation to sell real property. Offers to sell real property may only be made and accepted at the sales center for individual Meritage Homes Corporation. © 2024 Meritage Homes Corporation. All rights reserved.