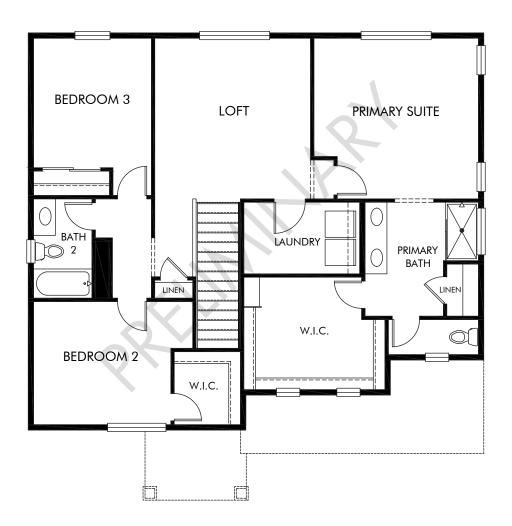

Revere | The Dillon | Second Floor Approx. 2,126 sq. ft. | 3 Bed | 2.5 Bath | 2 Car Garage | 2 Story

Any floorplan and/or elevation rendering is an artist's conceptual rendering intended to provide a general overview, but any such rendering does not constitute actual plans and specifications for any home. Renderings and pictures are representative and may depict floorplans, elevations, options, upgrades, landscaping, and other features and amenities that are not included as part of all homes and/or may not be available for all lots and/or in all communities. Renderings may not be drawn to scale. Square footalges and dimensions are approximate and may vary in construction and depending on the standard of measurement used, engineering and municipal requirements, or other site-specific conditions. Homes may be constructed with a floorplan that is the reverse of the floorplan rendering. Plans are copyrighted and/or otherwise subject to intellectual property rights of Meritage and/or others and cannot be reproduced or copied without Meritage's prior written consent. Plans and specifications, home features, and community information are subject to change, and homes to prior sale, at any time without notice or obligation. Pictures and other promotional materials are representative and may depict or contain floor plans, square footages, elevations, options, upgrades, landscaping, pool/spa, furnishings, appliances, and designer/decorator features and amenities that are not included as part of the home and/or may not be available in all communities. Not an offer or solicitation to sell real property. Offers to sell real property may only be made and accepted at the sales canter for individual Meritage Homes Corporation. ©2024 Meritage Homes Corporation, All rights reserved.