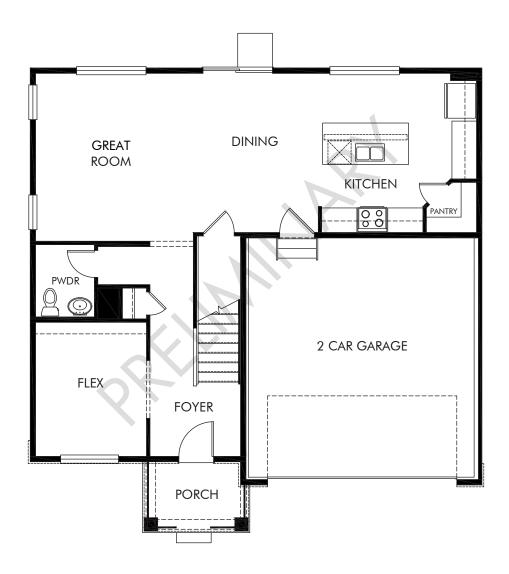

Revere | The Dillon | First Floor Approx. 2,126 sq. ft. | 3 Bed | 2.5 Bath | 2 Car Garage | 2 Story

Any floorplan and/or elevation rendering is an artist's conceptual rendering intended to provide a general overview, but any such rendering does not constitute actual plans and specifications for any home. Renderings and pictures are representative and may depict floorplans, elevations, options, upgrades, landscaping, and other features and amenities that are not included as part of all homes and/or may not be available for all lots and/or in all communities. Renderings may not be drawn to scales. Square footalages and dimensions are approximate and may vary in construction and depending on the standard of measurement used, engineering and meninicipal requirements, or other site-specific conditions. Homes may be constructed with its the reverse of the floorplan rendering. Plans are copyrighted and/or otherwise subject to intellectual property rights of Meritage and/or others and cannot be reproduced or copied without Meritage's prior written consent. Plans and specifications, home features, and community information are subject to change, and homes to prior sale, at any time without notice or obligation. Pictures and other promotional materials are representative and may depict or contain floor plans, square footages, elevations, options, upgrades, landscaping, pool/spa, furnishings, appliances, and designer/decorator features and amenities that are not included as part of the home and/or may not be available in all communities. See sales associate for details. Meritage Homes Corporation. ©2024 Meritage Homes Corporation. All rights reserved.