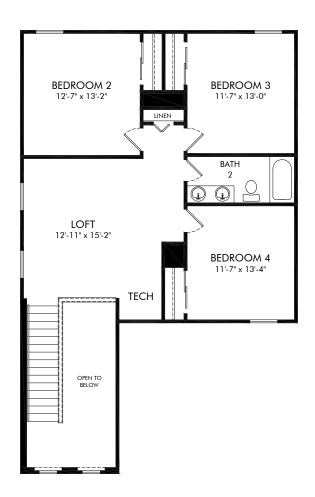

Crescent Lakes - Premier Series | Ibis | Second Floor Approx. 2,168 sq. ft. | 4 Bed | 2.5 Bath | 2 Car Garage | 2 Story

Any floorplan and/or elevation rendering is an artist's conceptual rendering intended to provide a general overview, but any such rendering does not constitute actual plans and specifications for any home. Renderings and pictures are representative and may depict floorplans, elevations, options, upgrades, landscaping, and other features and amenities that are not included as part of all homes and/or may not be available for all lots and/or in all communities. Renderings may not be drawn to scale. Square footalges and dimensions are approximate and may vary in construction and depending on the standard of measurement used, engineering and municipal requirements, or other site-specific conditions. Homes may be constructed with a floorplan that is the reverse of the floorplan rendering. Plans are copyrighted and/or otherwise subject to intellectual property rights of Meritage and/or others and cannot be reproduced or copied without Meritage's prior written consent. Plans and specifications, home features, and community information are subject to change, and homes to prior sale, at any time without notice or obligation. Pictures and other promotional materials are representative and may depict or contain floor plans, square footages, elevations, options, upgrades, landscaping, pool/spa, furnishings, appliances, and designer/decorator features and amenities that are not included as part of the home and/or may not be available in all communities. Not an offer or solicitation to sell real property. Offers to sell real property may only be made and accepted at the sales center for individual Meritage Homes Corporation. ©2023 Meritage Homes Corporation. All rights reserved.