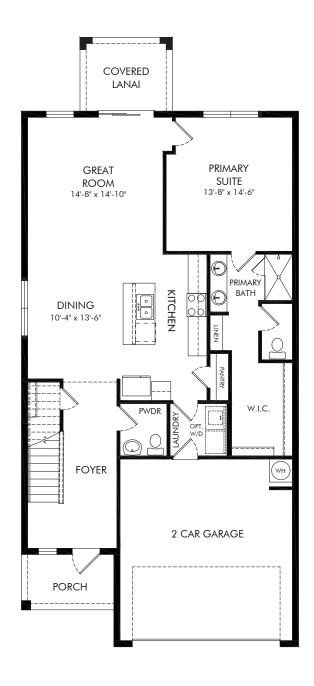

Crescent Lakes - Premier Series | Ibis | First Floor Approx. 2,168 sq. ft. | 4 Bed | 2.5 Bath | 2 Car Garage | 2 Story

REV 06/22

Any floorplan and/or elevation rendering is an artist's conceptual rendering intended to provide a general overview, but any such rendering does not constitute actual plans and specifications for any home. Renderings and pictures are representative and may depict floorplans, elevations, options, upgrades, landscaping, and other features and amenities that are not included as part of all homes and/or may not be available for all lots and/or in all communities. Renderings may not be drawn to scales. Square footalages and dimensions are approximate and may vary in construction and depending on the standard of measurement used, engineering and municipal requirements, or other site-specific conditions. Homes may be constructed with a floorplan that is the reverse of the floorplan rendering. Plans are copyrighted and/or otherwise subject to intellectual property rights of Meritage and/or others and cannot be reproduced or copied without Meritage's prior written consent. Plans and specifications, home features, and community information are subject to change, and homes to prior sale, at any time without notice or obligation. Pictures and other promotional materials are representative and may depict or contain floor plans, square footages, elevations, options, upgrades, landscaping, pool/spa, furnishings, appliances, and designer/decorator features and amenities that are not included as part of the home and/or may not be available in all communities. Not an offer or solicitation to sell real property. Offers to sell real property may only be made and accepted at the sales center for individual Meritage Homes Corporation. ©2023 Meritage Homes Corporation. All rights reserved.