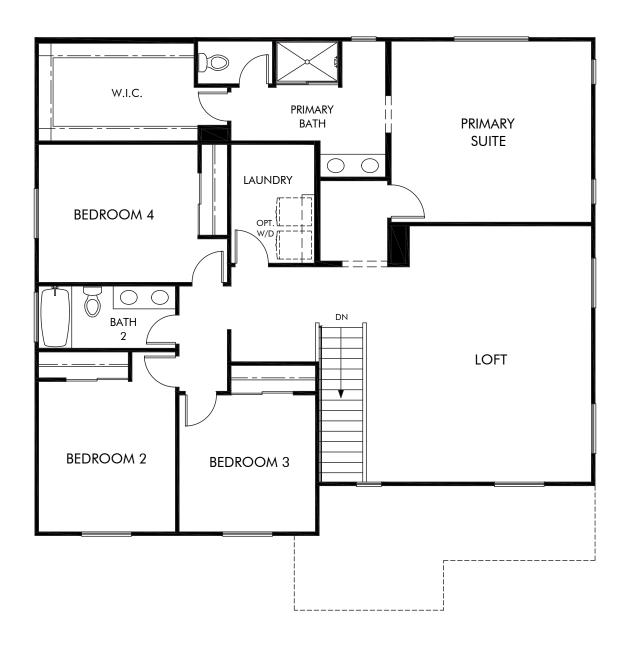

Magnolia at The Fairways | Residence 3 | Second Floor Approx. 2,833 sq. ft. | 5 Bed | 3 Bath | 3 Bay Tandem Garage | 2 Story

Any floorplan and/or elevation rendering is an artist's conceptual rendering intended to provide a general overview, but any such rendering does not constitute actual plans and specifications for any home. Renderings and pictures are representative and may depict floorplans, elevations, options, upgrades, landscaping, and other features and amenities that are not included as part of all homes and/or may not be available for all lots and/or in all communities. Renderings may not be drawn to scale. Square footalges and dimensions are approximate and may vary in construction and depending on the standard of measurement used, engineering and menticipal requirements, or other site-specific conditions. Homes may be constructed with a floorplan that is the reverse of the floorplan rendering. Plans are copyrighted and/or otherwise subject to intellectual property rights of Meritage and/or others and cannot be reproduced or copied without Meritage's prior written consent. Plans and specifications, home features, and community information are subject to change, and homes to prior sale, at any time without notice or obligation. Pictures and other promotional materials are representative and may depict or contain floor plans, square footages, elevations, options, upgrades, landscaping, pool/spa, furnishings, appliances, and designer/decorator features and amenities that are not included as part of the home and/or may not be available in all communities. Not an offer or solicitation to sell real property, Offers to sell real property may only be made and accepted at the sales center for individual Meritage Homes Corporation. ©2023 Meritage Homes Corporation. All rights reserved.