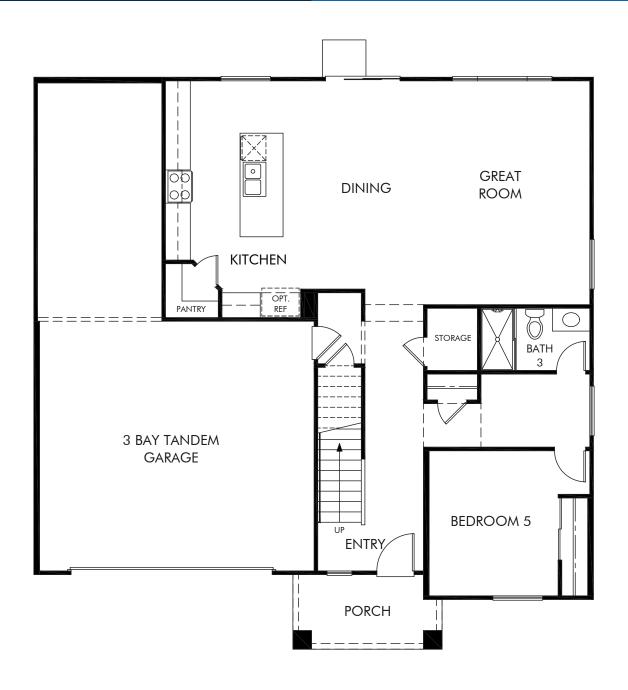

Magnolia at The Fairways | Residence 3 | First Floor Approx. 2,833 sq. ft. | 5 Bed | 3 Bath | 3 Bay Tandem Garage | 2 Story

REV 10/22

Any floorplan and/or elevation rendering is an artist's conceptual rendering intended to provide a general overview, but any such rendering does not constitute actual plans and specifications for any home. Renderings and pictures are representative and may depict floorplans, elevations, options, upgrades, landscaping, and other features and amenities that are not included as part of all homes and/or may not be available for all lots and/or in all communities. Renderings may not be drawn to scale. Square footadges and dimensions are approximate and may vary in construction and depending on the standard of measurement used, engineering and municipal requirements, or other site-specific conditions. Homes may be constructed with a floorplan tractist is the reverse of the floorplan rendering. Plans are copyrighted and/or otherwise subject to intellectual property rights of Meritage and/or others and cannot be reproduced or copied without Meritage's prior written consent. Plans and specifications, home features, and community information are subject to change, and homes to prior sale, at any time without notice or obligation. Pictures and other promotional materials are representative and may depict or contain floor plans, square footages, elevations, options, upgrades, landscaping, pool/spa, furnishings, appliances, and designer/decorator features and amenities that are not included as part of the home and/or may not be available in all communities. Not an offer or solicitation to sell real property. Offers to sell real property may only be made and accepted at the selasc center for individual Meritage Homes Corporation. ©2023 Adertage Homes Corporation. All rights reserved.