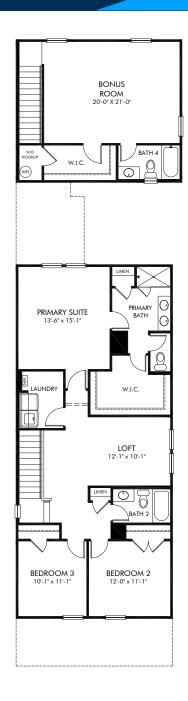

Poplar Farms | Hastings w/Bonus Room/D50B | Second Floor Approx. 2,755 sq. ft. | 5 Bed | 4 Bath | Detached 2 Car Garage | 2 Story | Bonus Room

Any floorplan and/or elevation rendering is an artist's conceptual rendering intended to provide a general overview, but any such rendering does not constitute actual plans and specifications for any home. Renderings and pictures are representative and may depict floorplans, elevations, options, upgrades, landscaping, and other features and amenities that are not included as part of all homes and/or may not be available for all lots and/or in all communities. Renderings may not be drawn to scale. Square footalges and dimensions are approximate and may vary in construction and depending on the standard of measurement used, engineering and municipal requirements, or other site-specific conditions. Homes may be constructed with a floorplan that is the reverse of the floorplan rendering. Plans are copyrighted and/or otherwise subject to intellectual property rights of Meritage and/or others and cannot be reproduced or copied without Meritage's prior written consent. Plans and specifications, home features, and community information are subject to change, and homes to prior sale, at any time without notice or obligation. Pictures and other promotional materials are representative and may depict or contain floor plans, square footages, elevations, options, upgrades, landscaping, pool/spa, furnishings, appliances, and designer/decorator features and amenities that are not included as part of the home and/or may not be available in all communities. Not an offer or solicitation to sell real property. Offers to sell real property may only be made and accepted at the sales canter for individual Meritage Homes Corporation. ©2024 Meritage Homes Corporation, All rights reserved.