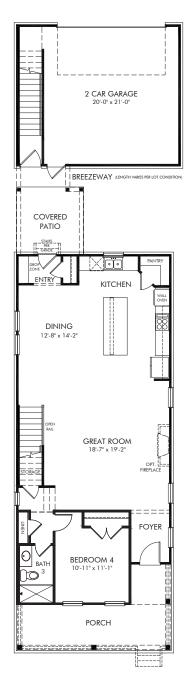

Poplar Farms | Hastings w/Bonus Room/D50B | First Floor Approx. 2,755 sq. ft. | 5 Bed | 4 Bath | Detached 2 Car Garage | 2 Story | Bonus Room

Any floorplan and/or elevation rendering is an artist's conceptual rendering intended to provide a general overview, but any such rendering does not constitute actual plans and specifications for any home. Renderings and pictures are representative and may depict floorplans, elevations, options, upgrades, landscaping, and other features and amenities that are not included as part of all homes and/or may not be available for all lots and/or in all communities. Renderings may not be drawn to scale. Square footalges and dimensions are approximate and may vary in construction and depending on the standard of measurement used, engineering and municipal requirements, or other site-specific conditions. Homes may be constructed with a floorplan that is the reverse of the floorplan rendering. Plans are copyrighted and/or otherwise subject to intellectual property rights of Meritage and/or others and cannot be reproduced or copied without Meritage's prior written consent. Plans and specifications, home features, and community information are subject to change, and homes to prior sale, at any time without notice or obligation. Pictures and other promotional materials are representative and may depict or contain floor plans, square footages, elevations, options, upgrades, landscaping, pool/spa, furnishings, appliances, and designer/decorator features and amenities that are not included as part of the home and/or may not be available in all communities. Not an offer or solicitation to sell real property. Offers to sell real property may only be made and accepted at the sales canter for individual Meritage Homes Corporation. ©2024 Meritage Homes Corporation, All rights reserved.