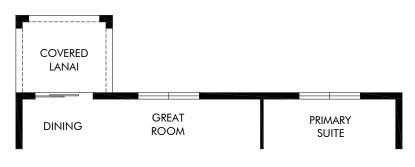

OPT. COVERED LANAI

Fox Pointe at Rivers Edge | Hibiscus | Options
Approx. 1,988 sq. ft. | 4 Bed | 3 Bath | 2 Car Garage | 1 Story

FLEX LIVING OPTIONS: Opt. Covered Lanai

Any floorplan and/or elevation rendering is an artist's conceptual rendering intended to provide a general overview, but any such rendering does not constitute actual plans and specifications for any home. Renderings and pictures are representative and may depict floorplans, elevations, options, upgrades, landscaping, and other features and amenities that are not included as part of all homes and/or may not be available for all lots and/or in all communities. Renderings may not be drawn to scale. Square footalges and dimensions are approximate and may vary in construction and depending on the standard of measurement used, engineering and municipal requirements, or other site-specific conditions. Homes may be constructed with a floorplan that is the reverse of the floorplan rendering. Plans are copyrighted and/or otherwise subject to intellectual property rights of Meritage and/or others and cannot be reproduced or copied without Meritage's prior written consent. Plans and specifications, home features, and community information are subject to change, and homes to prior sale, at any time without notice or obligation. Pictures and other promotional materials are representative and may depict or contain floor plans, square footages, elevations, options, upgrades, landscaping, pool/spa, furnishings, appliances, and designer/decorator features and amenities that are not included as part of the home and/or may not be available in all communities. Not an offer or solicitation to sell real property. Offers to sell real property may only be made and accepted at the sales canter for individual Meritage Homes Corporation. ©2024 Meritage Homes Corporation, All rights reserved.