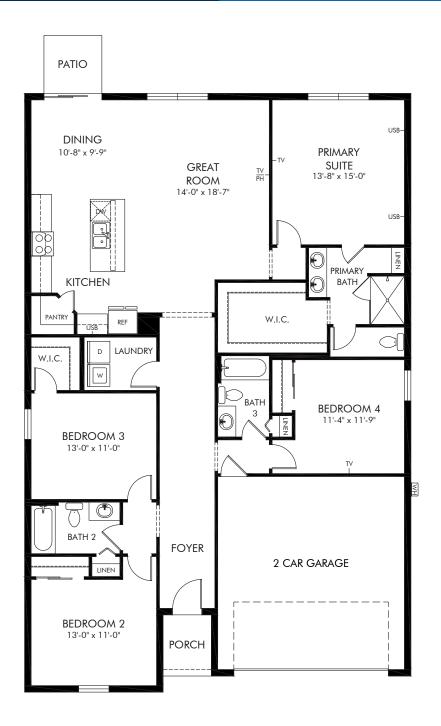

Fox Pointe at Rivers Edge | Hibiscus Approx. 1,988 sq. ft. | 4 Bed | 3 Bath | 2 Car Garage | 1 Story

FLEX LIVING OPTIONS: Opt. Covered Lanai

Any floorplan and/or elevation rendering is an artist's conceptual rendering intended to provide a general overview, but any such rendering does not constitute actual plans and specifications for any home. Renderings and pictures are representative and may depict floorplans, elevations, options, upgrades, landscaping, and other features and amenities that are not included as part of all homes and/or may not be available for all lots and/or in all communities. Renderings may not be drawn to scale. Square footalges and dimensions are approximate and may vary in construction and depending on the standard of measurement used, engineering and municipal requirements, or other site-specific conditions. Homes may be constructed with a floorplan that is the reverse of the floorplan rendering. Plans are copyrighted and/or otherwise subject to intellectual property rights of Meritage and/or others and cannot be reproduced or copied without Meritage's prior written consent. Plans and specifications, home features, and community information are subject to change, and homes to prior sale, at any time without notice or obligation. Pictures and other promotional materials are representative and may depict or contain floor plans, square footages, elevations, options, upgrades, landscaping, pool/spa, furnishings, appliances, and designer/decorator features and amenities that are not included as part of the home and/or may not be available in all communities. Not an offer or solicitation to sell real property. Offers to sell real property may only be made and accepted at the sales canter for individual Meritage Homes Corporation. ©2024 Meritage Homes Corporation, All rights reserved.