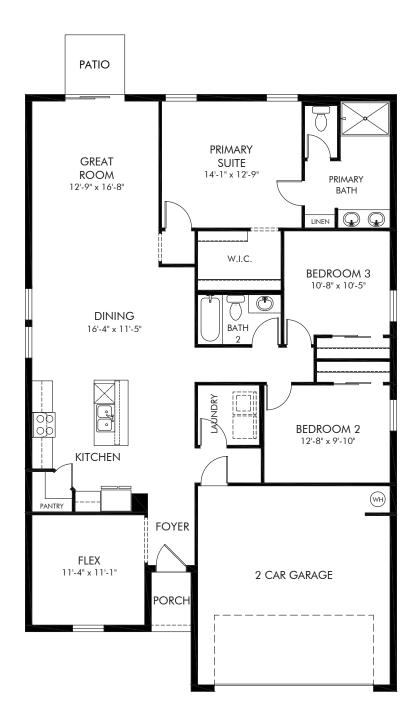

Salt Meadows - Classic Series | Daphne Approx. 1,695 sq. ft. | 3 Bed | 2 Bath | 2 Car Garage | 1 Story

REV 08/20

Any floorplan and/or elevation rendering is an artist's conceptual rendering intended to provide a general overview, but any such rendering does not constitute actual plans and specifications for any home. Renderings and pictures are representative and may depict floorplans, elevations, options, upgrades, landscaping, and other features and amenities that are not included as part of all homes and/or may not be available for all lots and/or in all communities. Renderings may not be drawn to scale. Square footalges and dimensions are approximate and may vary in construction and depending on the standard of measurement used, engineering and municipal requirements, or other site-specific conditions. Homes may be constructed with a floorplan that is the reverse of the floorplan rendering. Plans are copyrighted and/or otherwise subject to intellectual property rights of Meritage and/or others and cannot be reproduced or copied without Meritage's prior written consent. Plans and specifications, home features, and community information are subject to change, and homes to prior sale, at any time without notice or obligation. Pictures and other promotional materials are representative and may depict or contain floor plans, square footages, elevations, options, upgrades, landscaping, pool/spa, furnishings, appliances, and designer/decorator features and amenities that are not included as part of the home and/or may not be available in all communities. See sales associate for details. Meritage Homes Corporation. ©2023 Meritage Homes Corporation, in Pictures and accepted at the sales canter for individual Meritage Homes Corporation. ©2023 Meritage Homes Corporation, Il rights reserved.