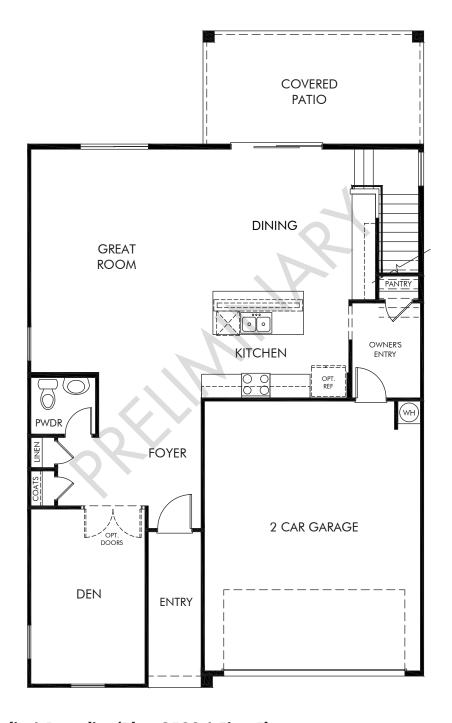

## La Estancia - Arcadia | Paradise/Plan 2580 | First Floor 2,575 sq. ft. | 4 Bed | 2.5 Bath | 2 Car Garage | 2 Story

REV 01/20

Any floorplan and/or elevation rendering is an artist's conceptual rendering intended to provide a general overview, but any such rendering does not constitute actual plans and specifications for any home. Renderings and pictures are representative and may depict floorplans, elevations, options, upgrades, landscaping, and other features and amenities that are not included as part of all homes and/or may not be available for all lots and/or in all communities. Renderings may not be drawn to scale. Any provided dimensions are approximate and actual dimensions may vary. Homes may be constructed with a floorplan that is the reverse of the floorplan rendering. Plans are copyrighted and/or otherwise subject to intellectual property rights of Meritage and/or others and cannot be reproduced or copied without Meritage's prior written consent. Plans and specifications, home features, and community information are subject to change, and homes to prior sale, at any time without notice or obligation. Additionally, deviationally, deviationally, deviations and variations may exist in any constructed home, including, without limitation: (i) substitution of materials and equipment of substantially equal or better quality; (ii) minor style, lot orientation, and color changes; (iii) minor variances in square footage and in room and space dimensions, and in window, door, utility outlet, and other improvement locations; (iv) changes as may be required by any state, federal, county, or local governmental authority in order to accommodate requested selections and/or options; and (iv) value engineering and field changes.