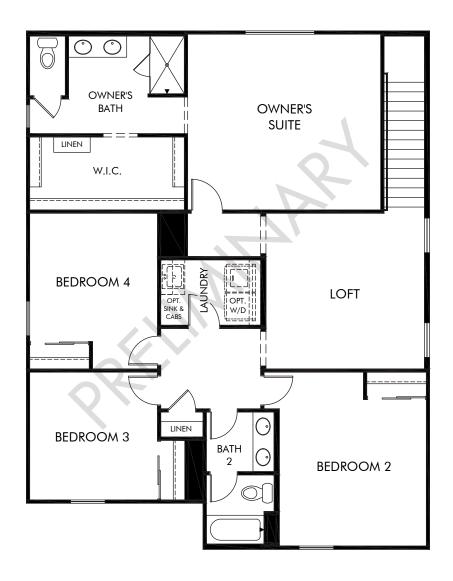

## La Estancia - Arcadia | Paradise/Plan 2580 | Second Floor 2,575 sq. ft. | 4 Bed | 2.5 Bath | 2 Car Garage | 2 Story

REV 01/20

Any floorplan and/or elevation rendering is an artist's conceptual rendering intended to provide a general overview, but any such rendering does not constitute actual plans and specifications for any home. Renderings and pictures are representative and may depict floorplans, elevations, options, upgrades, landscaping, and other features and amenities that are not included as part of all homes and/or may not be available for all lots and/or in all communities. Renderings may not be drawn to scale. Any provided dimensions are approximate and actual dimensions may vary. Homes may be constructed with a floorplan that is the reverse of the floorplan rendering. Plans are copyrighted and/or otherwise subject to intellectual property rights of Meritage and/or others and cannot be reproduced or copied without Meritage's prior written consent. Plans and specifications, home features, and community information are subject to change, and homes to prior sale, at any time without notice or obligation. Additionally, deviationally, deviationally, deviations and variations may exist in any constructed home, including, without limitation: (i) substitution of materials and equipment of substantially equal or better quality; (ii) minor style, lot orientation, and color changes; (iii) minor variances in square footage and in room and space dimensions, and in window, door, utility outlet, and other improvement locations; (iv) changes as may be required by any state, federal, county, or local governmental authority in order to accommodate requested selections and/or options; and (iv) value engineering and field changes.