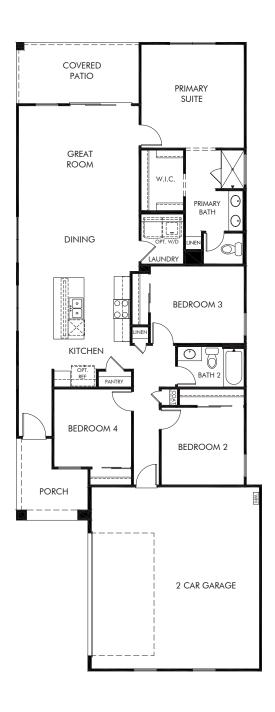

## The Enclave at Mission Royale | Bennett Approx. 1,572 sq. ft. | 4 Bed | 2 Bath | 2 Car Garage | 1 Story

REV 04/22

Any floorplan and/or elevation rendering is an artist's conceptual rendering intended to provide a general overview, but any such rendering does not constitute actual plans and specifications for any home. Renderings and pictures are representative and may depict floorplans, elevations, options, upgrades, landscaping, and other features and amenities that are not included as part of all homes and/or may not be available for all lots and/or in all communities. Renderings may not be drawn to scale. Square footages and dimensions are approximate and may vary in construction and depending on the standard of measurement used, engineering and municipal requirements, or other site-specific conditions. Homes may be constructed with a floorplan that is the reverse of the floorplan rendering. Plans are copyrighted and/or otherwise subject to intellectual property rights of Meritage and/or others and cannot be reproduced or copied without Meritage's prior written consent. Plans and specifications, home features, and community information are subject to change, and homes to prior sale, at any time without notice or obligation. Pictures and other promotional materials are representative and may depict or contain floor plans, square footages, elevations, options, upgrades, landscaping, pool/spa, furnishings, appliances, and designer/decorator features and amenities that are not included as part of the home and/or may not be available in all communities. Not an offer or solicitation to sell real property, Offers to sell real property may only be made and an accepted at the sales center for individual Meritage Homes Corporation. © 2021 Meritage Homes Corporation, All rights reserved.