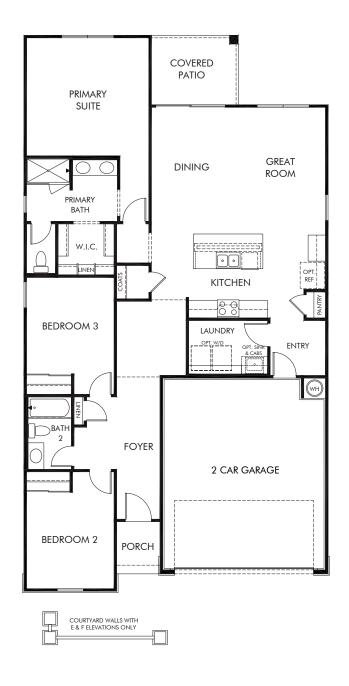

## Coyote Ridge | Leslie

Approx. 1,568 sq. ft. | 3 Bed | 2 Bath | 2 Car Garage | 1 Story

REV 05/21

Any floorplan and/or elevation rendering is an artist's conceptual rendering intended to provide a general overview, but any such rendering does not constitute actual plans and specifications for any home. Renderings and pictures are representative and may depict floorplans, elevations, options, upgrades, landscaping, and other features and amenities that are not included as part of all homes and/or may not be available for all lots and/or in all communities. Renderings may not be drawn to scales, Square footalgase and dimensions are approximate and may vary in construction and depending on the standard of measurement used, engineering and micipal requirements, or other site-specific conditions. Homes may be constructed with a floorplan that is the reverse of the floorplan rendering. Plans are copyrighted and/or otherwise subject to intellectual property rights of Meritage and/or others and cannot be reproduced or copied without Meritage's prior written consent. Plans and specifications, home features, and community information are subject to change, and homes to prior sale, at any time without notice or obligation. Pictures and other promotional materials are representative and may depict or contain floor plans, square footages, elevations, options, upgrades, landscaping, pool/spa, furnishings, appliances, and designer/decorator features and amenities that are not included as part of the home and/or may not be available in all communities. The solication to sell real property, Offers to sell real property may only be made and accepted at the sales center for individual Meritage Homes Corporation. ©2021 Meritage Homes Corporation. All rights reserved.