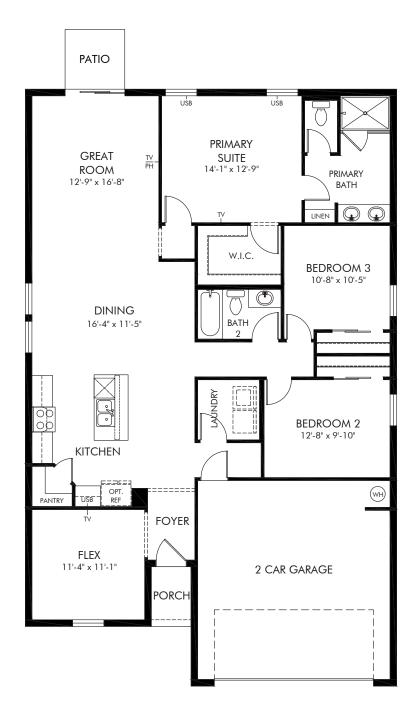

Hammock Reserve - Signature Series | Daphne Approx. 1,695 sq. ft. | 3 Bed | 2 Bath | 2 Car Garage | 1 Story

REV 02/21

FLEX LIVING OPTIONS: Opt. Covered Lanai

Any floorplan and/or elevation rendering is an artist's conceptual rendering intended to provide a general overview, but any such rendering does not constitute actual plans and specifications for any home. Renderings and pictures are representative and may depict floorplans, elevations, options, upgrades, landscaping, and other features and amenities that are not included as part of all homes and/or may not be available for all lots and/or in all communities. Renderings may not be drawn to scale. Square footalegs and dimensions are approximate and may vary in construction and depending on the standard of measurement used, engineering and municipal requirements, or other site-specific conditions. Homes may be constructed with a floorplan that is the reverse of the floorplan rendering. Plans are copyrighted and/or otherwise subject to intellectual property rights of Meritage and/or others and cannot be reproduced or copied without Meritage's prior written consent. Plans and specifications, home features, and community information are subject to change, and homes to prior sale, at any time without notice or obligation. Pictures and other promotional materials are representative and may depict or contain floor plans, square footages, elevations, options, upgrades, landscaping, pool/spa, furnishings, appliances, and designer/decorator features and amenities that are not included as part of the home and/or may not be available in all communities. Not an offer or solicitation to sell real property. Offers to sell real property may only be made and accepted at the sales center for individual Meritage Homes Corporation. ©2023 Meritage Homes Corporation, All rights reserved.