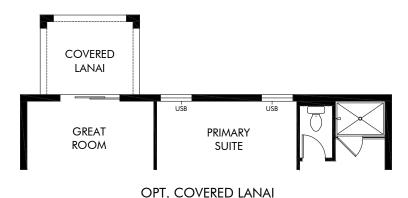

Hammock Reserve - Signature Series | Daphne | Options Approx. 1,695 sq. ft. | 3 Bed | 2 Bath | 2 Car Garage | 1 Story

FLEX LIVING OPTIONS: Opt. Covered Lanai

Any floorplan and/or elevation rendering is an artist's conceptual rendering intended to provide a general overview, but any such rendering does not constitute actual plans and specifications for any home. Renderings and pictures are representative and may depict floorplans, elevations, options, upgrades, landscaping, and other features and amenities that are not included as part of all homes and/or may not be available for all lots and/or in all communities. Renderings may not be drawn to scales. Square footalages and dimensions are approximate and may vary in construction and depending on the standard of measurement used, engineering and municipal requirements, or other site-specific conditions. Homes may be constructed with a floorplan that is the reverse of the floorplan rendering. Plans are copyrighted and/or otherwise subject to intellectual property rights of Meritage and/or others and cannot be reproduced or copied without Meritage's prior written consent. Plans and specifications, home features, and community information are subject to change, and homes to prior sale, at any time without notice or obligation. Pictures and other promotional materials are representative and may depict or contain floor plans, square footages, elevations, options, upgrades, landscaping, pool/spa, furnishings, appliances, and designer/decorator features and amenities that are not included as part of the home and/or may not be available in all communities. Not an offer or solicitation to sell real property. Offers to sell real property may only be made and accepted at the sales center for individual Meritage Homes Corporation. ©2023 Meritage Homes Corporation. All rights reserved.