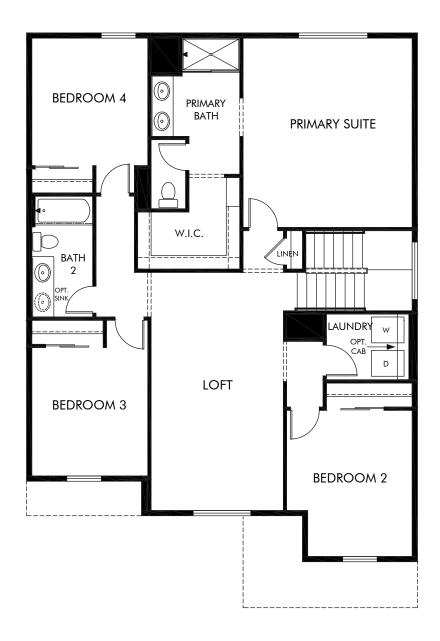

Lorson Ranch | The Durango | Second Floor Approx. 2,407 sq. ft. | 4 Bed | 2.5 Bath | 2 Bay Garage | 2 Story

Any floorplan and/or elevation rendering is an artist's conceptual rendering intended to provide a general overview, but any such rendering does not constitute actual plans and specifications for any home. Renderings and pictures are representative and may depict floorplans, elevations, options, upgrades, landscaping, and other features and amenities that are not included as part of all homes and/or may not be available for all lots and/or in all communities. Renderings may not be drawn to scale. Square footalges and dimensions are approximate and may vary in construction and depending on the standard of measurement used, engineering and municipal requirements, or other site-specific conditions. Homes may be constructed with a floorplan that is the reverse of the floorplan rendering. Plans are copyrighted and/or otherwise subject to intellectual property rights of Meritage and/or others and cannot be reproduced or copied without Meritage's prior written consent. Plans and specifications, home features, and community information are subject to change, and homes to prior sale, at any time without notice or obligation. Pictures and other promotional materials are representative and may depict or contain floor plans, square footages, elevations, options, upgrades, landscaping, pool/spa, furnishings, appliances, and designer/decorator features and amenities that are not included as part of the home and/or may not be available in all communities. Not an offer or solicitation to sell real property. Offers to sell real property may only be made and accepted at the sales center for individual Meritage Homes Corporation. ©2025 Meritage Homes Corporation. All rights reserved.