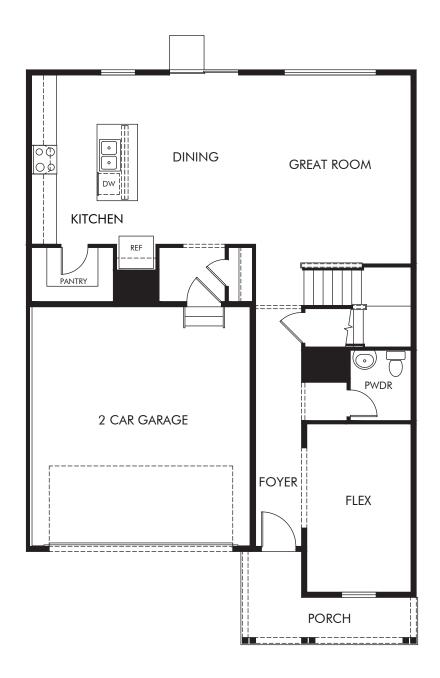

Lorson Ranch | The Durango | First Floor Approx. 2,407 sq. ft. | 4 Bed | 2.5 Bath | 2 Bay Garage | 2 Story

Any floorplan and/or elevation rendering is an artist's conceptual rendering intended to provide a general overview, but any such rendering does not constitute actual plans and specifications for any home. Renderings and pictures are representative and may depict floorplans, elevations, options, upgrades, landscaping, and other features and amenities that are not included as part of all homes and/or may not be available for all lots and/or in all communities. Renderings may not be drawn to scale. Square footalges and dimensions are approximate and may vary in construction and depending on the standard of measurement used, engineering and municipal requirements, or other site-specific conditions. Homes may be constructed with a floorplan that is the reverse of the floorplan rendering. Plans are copyrighted and/or otherwise subject to intellectual property rights of Meritage and/or others and cannot be reproduced or copied without Meritage's prior written consent. Plans and specifications, home features, and community information are subject to change, and homes to prior sale, at any time without notice or obligation. Pictures and other promotional materials are representative and may depict or contain floor plans, square footages, elevations, options, upgrades, landscaping, pool/spa, furnishings, appliances, and designer/decorator features and amenities that are not included as part of the home and/or may not be available in all communities. Not an offer or solicitation to sell real property. Offers to sell real property may only be made and accepted at the sales center for individual Meritage Homes Corporation. ©2025 Meritage Homes Corporation. All rights reserved.