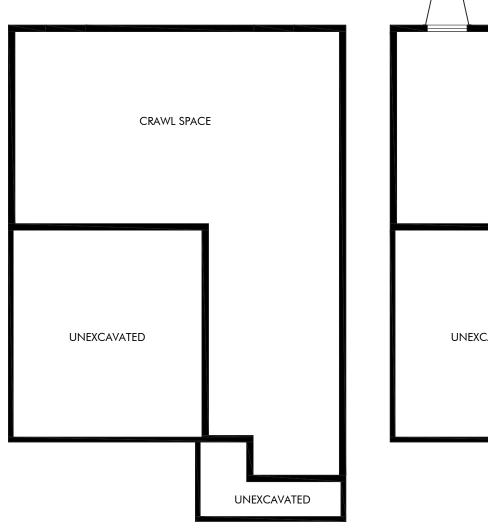

CRAWL SPACE STANDARD

UNFINISHED BASEMENT
\*UNFINISHED BASEMENTS AVAILABLE ON SELECT LOTS\*

Lorson Ranch | The Durango | Basement Approx. 2,407 sq. ft. | 4 Bed | 2.5 Bath | 2 Bay Garage | 2 Story

Any floorplan and/or elevation rendering is an artist's conceptual rendering intended to provide a general overview, but any such rendering does not constitute actual plans and specifications for any home. Renderings and pictures are representative and may depict floorplans, elevations, options, upgrades, landscaping, and other features and amenities that are not included as part of all homes and/or may not be available for all lots and/or in all communities. Renderings may not be drawn to scale. Square footalges and dimensions are approximate and may vary in construction and depending on the standard of measurement used, engineering and municipal requirements, or other site-specific conditions. Homes may be constructed with a floorplan that is the reverse of the floorplan rendering. Plans are copyrighted and/or otherwise subject to intellectual property rights of Meritage and/or others and cannot be reproduced or copied without Meritage's prior written consent. Plans and specifications, home features, and community information are subject to change, and homes to prior sale, at any time without notice or obligation. Pictures and other promotional materials are representative and may depict or contain floor plans, square footages, elevations, options, upgrades, landscaping, pool/spa, furnishings, appliances, and designer/decorator features and amenities that are not included as part of the home and/or may not be available in all communities. Not an offer or solicitation to sell real property. Offers to sell real property may only be made and accepted at the sales center for individual Meritage Homes Corporation. ©2025 Meritage Homes Corporation. All rights reserved.