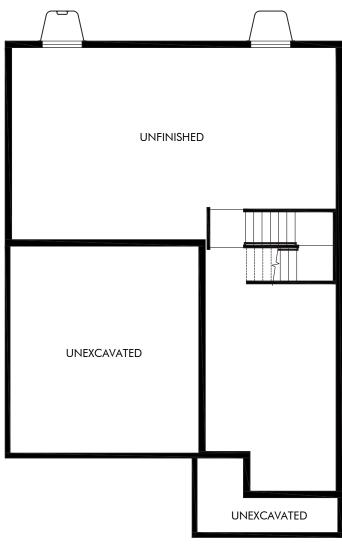

CRAWL SPACE STANDARD

UNFINISHED BASEMENT
\*UNFINISHED BASEMENTS AVAILABLE ON SELECT LOTS\*

Lorson Ranch | The Durango | Basement Approx. 2,407 sq. ft. | 4 Bed | 2.5 Bath | 2 Bay Garage | 2 Story

Any floorplan and/or elevation rendering is an artist's conceptual rendering intended to provide a general overview, but any such rendering does not constitute actual plans and specifications for any home. Renderings and pictures are representative and may depict floorplans, elevations, options, upgrades, landscaping, and other features and amenities that are not included as part of all homes and/or may not be available for all lots and/or in all communities. Renderings may not be drawn to scale. Square footalges and dimensions are approximate and may vary in construction and depending on the standard of measurement used, engineering and municipal requirements, or other site-specific conditions. Homes may be constructed with a floorplan that is the reverse of the floorplan rendering. Plans are copyrighted and/or otherwise subject to intellectual property rights of Meritage and/or others and cannot be reproduced or copied without Meritage's prior written consent. Plans and specifications, home features, and community information are subject to change, and homes to prior sale, at any time without notice or obligation. Pictures and other promotional materials are representative and may depict or contain floor plans, square footages, elevations, options, upgrades, landscaping, pool/spa, furnishings, appliances, and designer/decorator features and amenities that are not included as part of the home and/or may not be available in all communities. Not an offer or solicitation to sell real property. Offers to sell real property may only be made and accepted at the sales center for individual Meritage Homes Corporation. ©2025 Meritage Homes Corporation. All rights reserved.