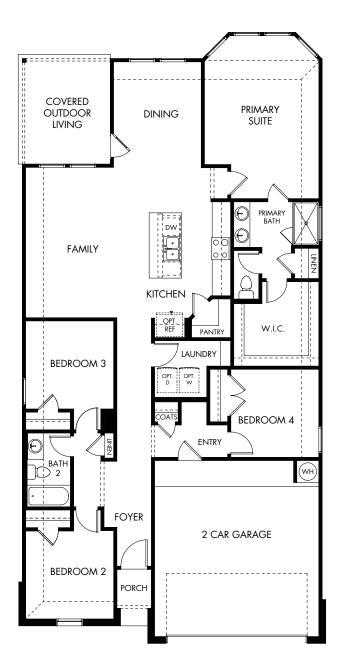

## Turner's Crossing | The Callaghan/Plan 830 1,720 sq. ft. | 4 Bed | 2 Bath | 2 Garage | 1 Story

REV 01/21

Any floorplan and/or elevation rendering is an artist's conceptual rendering intended to provide a general overview, but any such rendering does not constitute actual plans and specifications for any home. Renderings and pictures are representative and may depict floorplans, elevations, options, upgrades, landscaping, and other features and are not included as part of all homes and/or may not be available for all lots and/or in all communities. Renderings may not be drawn to scale. Any provided dimensions are approximate and actual dimensions may vary. Homes may be constructed with a floorplan that is the reverse of the floorplan rendering. Plans are copyrighted and/or otherwise subject to intellectual property rights of Meritage and/or others and cannot be reproduced or copied without Meritage's prior written consent. Plans and specifications, home features, and community information are subject to change, and homes to prior sale, at any time without limitation: (i) substitution of materials and equipment of substantially equal or better quality; (ii) minor style, lot orientation, and color changes; (iii) minor variances in square footage and in room and space dimensions. and in window, door, utility outlet, and other improvement locations; (iv) changes as may be required by any state, federal, county, or local governmental authority in order to accommodate requested selections and/or options; and (v) value engineering and field changes.