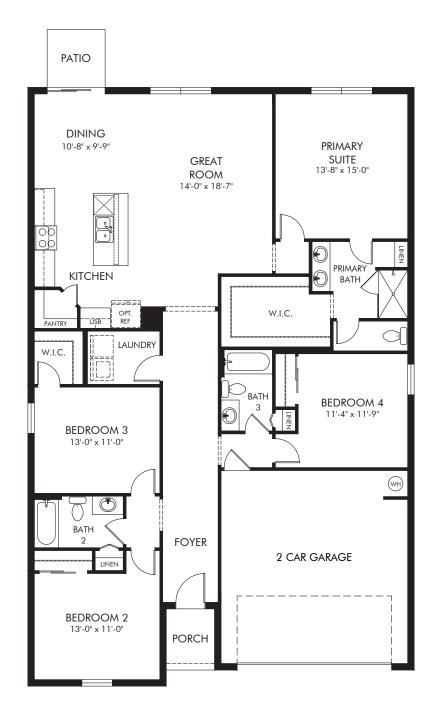

Salt Meadows - Classic Series | Hibiscus Approx. 1,988 sq. ft. | 4 Bed | 3 Bath | 2 Car Garage | 1 Story

REV 02/21

Any floorplan and/or elevation rendering is an artist's conceptual rendering intended to provide a general overview, but any such rendering does not constitute actual plans and specifications for any home. Renderings and pictures are representative and may depict floorplans, elevations, options, upgrades, landscaping, and other features and amenities that are not included as part of all homes and/or may not be available for all lots and/or in all communities. Renderings may not be drawn to scale. Square footages and dimensions are approximate and may vary in construction and depending on the standard of measurement used, engineering and menticipal requirements, or other site-specific conditions. Homes may be constructed with a floorplan that is the reverse of the floorplan rendering. Plans are copyrighted and/or otherwise subject to intellectual property rights of Meritage and/or others and cannot be reproduced or copied without Meritage's prior written consent. Plans and specifications, home features, and community information are subject to change, and homes to prior sale, at any time without notice or obligation. Pictures and other promotional materials are representative and may depict or contain floor plans, square footages, elevations, options, upgrades, landscaping, pool/spa, furnishings, appliances, and designer/decorator features and amenities that are not included as part of the home and/or may not be available in all communities. Not an offer or solicitation to sell real property. Offers to sell real property may only be made and an accepted at the sales center for individual Meritage Homes Corporation. ©2023 Meritage Homes Corporation. All rights reserved.