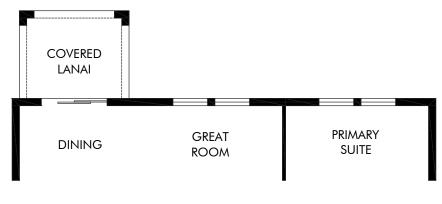

## Stuart Crossing - Classic Series | Bluebell | Options Approx. 1,491 sq. ft. | 3 Bed | 2 Bath | 2 Car Garage | 1 Story

Any floorplan and/or elevation rendering is an artist's conceptual rendering intended to provide a general overview, but any such rendering does not constitute actual plans and specifications for any home. Renderings and pictures are representative and may depict floorplans, elevations, options, upgrades, landscaping, and other features and amenities that are not included as part of all homes and/or may not be available for all lots and/or in all communities. Renderings may not be drawn to scale. Square footages and dimensions are approximate and may vary in construction and depending on the standard of measurement used, engineering and municipal requirements, or other site-specific conditions. Homes may be constructed with a floorplan the trane or copyrighted and/or otherwise subject to intellectual property rights of Meritage and/or others and cannot be reproduced or copied without Meritage's prior written consent. Plans and specifications, home features, and community information are subject to change, and homes to prior sale, at any time without notice or obligation. Pictures and other promotional materials are representative and may depict or contain floor plans, square footages, elevations, options, upgrades, landscaping, pool/spa, trunistings, appliances, and designer/decorator features and amenities that are not included as part of the home and/or may not be available in all communities. Not an offer or solicitation to sell real property. Offers to sell real property may only be made and accepted at the sales center for individual Meritage Homes communities. See sales associate for details. Meritage Homes Corporation. Ming Homes Corporation. Ming Homes Corporation. Ming Homes Corporation.