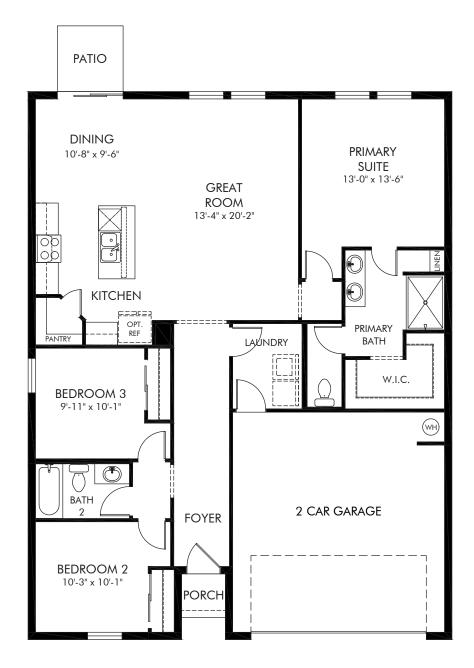

## Stuart Crossing - Classic Series | Bluebell Approx. 1,491 sq. ft. | 3 Bed | 2 Bath | 2 Car Garage | 1 Story

Any floorplan and/or elevation rendering is an artist's conceptual rendering intended to provide a general overview, but any such rendering does not constitute actual plans and specifications for any home. Renderings and pictures are representative and may depict floorplans, elevations, options, upgrades, landscaping, and other features and amenities that are not included as part of all homes and/or may not be available for all lots and/or in all communities. Renderings may not be drawn to scale. Square footages and dimensions are approximate and may vary in construction and depending on the standard of measurement used, engineering and municipal requirements, or other site-specific conditions. Homes may be constructed with a floorplan that is the reverse of the floorplan rendering. Plans are copyrighted and/or otherwise subject to intellectual property rights of Meritage and/or others and cannot be reproduced or copied without Meritage's prior written consent. Plans and specifications, home features, and community information are subject to change, and homes to prior sale, at any time without notice or obligation. Plictures and other promotional materials are representative and may depict or contain floor plans, square footages, elevations, options, upgrades, landscaping, pool/spa, furnishings, appliances, and designer/decorator features and and or the standard for meany not be available in all communities. Not an offer or solicitation to sell real property. Offers to sell real property may only be made and accepted at the sales center for individual Meritage Homes Corporation. @Dot's Meritage Homes Corporation. Meritage Homes Corporation. @Dot's Meritage Homes Corporation. Mirght reserved.