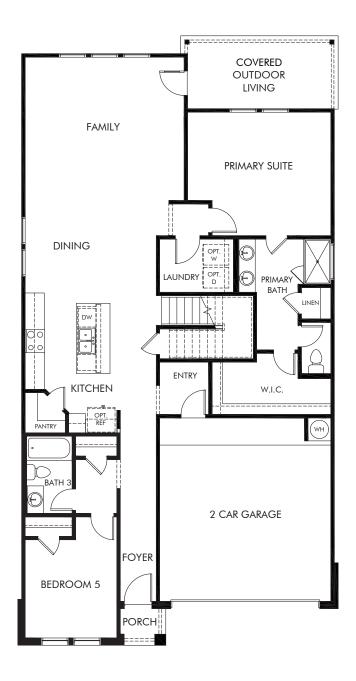

## Homestead at Old Settlers Park | The Winedale | Plan 880 | First Floor Approx. 2,585 sq. ft. | 5 Bed | 3 Bath | 2 Garage | 2 Story

Rev 9-22-22

Any floorplan and/or elevation rendering is an artist's conceptual rendering intended to provide a general overview, but any such rendering does not constitute actual plans and specifications for any home. Renderings and pictures are representative and may depict floorplans, elevations, options, upgrades, landscaping, and other features and amenities that are not included as part of all homes and/or may not be available for all lots and/or in all communities. Renderings may not be drawn to scale. Square footages and dimensions are approximate and may vary in construction and depending on the standard of measurement used, engineering and municipal requirements, or other site-specific conditions. Homes may be constructed with a floorplan that is the reverse of the floorplan rendering. Plans are copyrighted and/or otherwise subject to intellectual property rights of Meritage and/or others and cannot be reproduced or copied without Meritage's prior written consent. Plans and specifications, home features, and community information are subject to change, and homes to prior sale, at any time without notice or obligation. Pictures and other promotional materials are representative and may depict or contain floor plans, square footages, elevations, options, upgrades, landscaping, pool/spa, furnishings, appliances, and designer/decorator features and amenities that are not included as part of the home and/or may not be available in all communities. Not an offer or solicitation to sell real property, Offers to sell real property may only be made and accepted at the sales center for individual Meritage Homes Corporation. © 2022 Meritage Homes Corporation, All rights reserved.