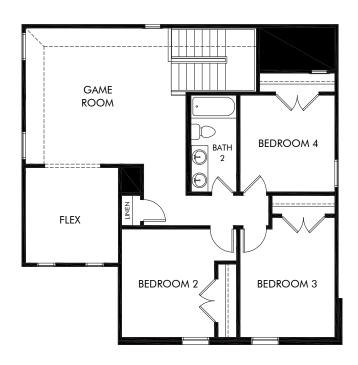

## Homestead at Old Settlers Park | The Winedale | Plan 880 | Second Floor Approx. 2,585 sq. ft. | 5 Bed | 3 Bath | 2 Garage | 2 Story

Any floorplan and/or elevation rendering is an artist's conceptual rendering intended to provide a general overview, but any such rendering does not constitute actual plans and specifications for any home. Renderings and pictures are representative and may depict floorplans, elevations, options, upgrades, landscaping, and other features and amenities that are not included as part of all homes and/or may not be available for all lots and/or in all communities. Renderings may not be drawn to scale. Square footages and dimensions are approximate and may vary in construction and depending on the standard of measurement used, engineering and municipal requirements, or other site-specific conditions. Homes may be constructed with a floorplan that is the reverse of the floorplan rendering. Plans are copyrighted and/or otherwise subject to intellectual property rights of Meritage and/or others and cannot be reproduced or copied without Meritage's prior written consent. Plans and specifications, home features, and community information are subject to change, and homes to prior sale, at any time without notice or obligation. Pictures and other promotional materials are representative and may depict or contain floor plans, square footages, elevations, options, upgrades, landscaping, pool/spa, furnishings, appliances, and designer/decorator features and amenities that are not included as part of the home and/or may not be available in all communities. Not an offer or solicitation to sell real property, Offers to sell real property may only be made and accepted at the sales center for individual Meritage Homes Corporation. © 2022 Meritage Homes Corporation, All rights reserved.