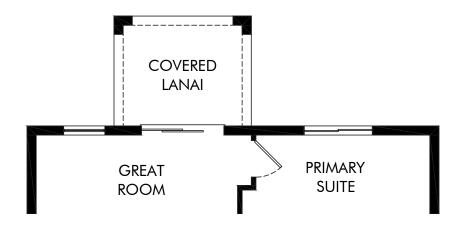

OPT. COVERED LANAI

Crosswinds - Classic Series | Yellowstone | Options Approx. 2,168 sq. ft. | 4 Bed | 2.5 Bath | 2 Car Garage | 2 Story

FLEX LIVING OPTIONS: Covered Lanai

Any floorplan and/or elevation rendering is an artist's conceptual rendering intended to provide a general overview, but any such rendering does not constitute actual plans and specifications for any home. Renderings and pictures are representative and may depict floorplans, elevations, options, upgrades, landscaping, and other features and amenities that are not included as part of all homes and/or may not be available for all lots and/or in all communities. Renderings may not be drawn to scales. Square footalages and dimensions are approximate and may vary in construction and depending on the standard of measurement used, engineering and municipal requirements, or other site-specific conditions. Homes may be constructed with a floorplan that is the reverse of the floorplan rendering. Plans are copyrighted and/or otherwise subject to intellectual property rights of Meritage and/or others and cannot be reproduced or copied without Meritage's prior written consent. Plans and specifications, home features, and community information are subject to change, and homes to prior sale, at any time without notice or obligation. Pictures and other promotional materials are representative and may depict or contain floor plans, square footages, elevations, options, upgrades, landscaping, pool/spa, furnishings, appliances, and designer/decorator features and amenities that are not included as part of the home and/or may not be available in all communities. Not an offer or solicitation to sell real property. Offers to sell real property may only be made and accepted at the sales center for individual Meritage Homes Corporation. ©2025 Meritage Homes Corporation. All rights reserved.