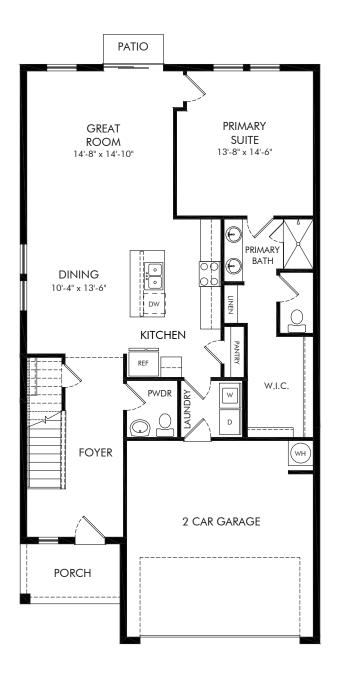

Crosswinds - Classic Series | Yellowstone | First Floor Approx. 2,168 sq. ft. | 4 Bed | 2.5 Bath | 2 Car Garage | 2 Story

FLEX LIVING OPTIONS: Covered Lanai

Any floorplan and/or elevation rendering is an artist's conceptual rendering intended to provide a general overview, but any such rendering does not constitute actual plans and specifications for any home. Renderings and pictures are representative and may depict floorplans, elevations, options, upgrades, landscaping, and other features and amenities that are not included as part of all homes and/or may not be available for all lots and/or in all communities. Renderings may not be drawn to scales. Square footalages and dimensions are approximate and may vary in construction and depending on the standard of measurement used, engineering and municipal requirements, or other site-specific conditions. Homes may be constructed with a floorplan that is the reverse of the floorplan rendering. Plans are copyrighted and/or otherwise subject to intellectual property rights of Meritage and/or others and cannot be reproduced or copied without Meritage's prior written consent. Plans and specifications, home features, and community information are subject to change, and homes to prior sale, at any time without notice or obligation. Pictures and other promotional materials are representative and may depict or contain floor plans, square footages, elevations, options, upgrades, landscaping, pool/spa, furnishings, appliances, and designer/decorator features and amenities that are not included as part of the home and/or may not be available in all communities. Not an offer or solicitation to sell real property. Offers to sell real property may only be made and accepted at the sales center for individual Meritage Homes Corporation. ©2025 Meritage Homes Corporation. All rights reserved.