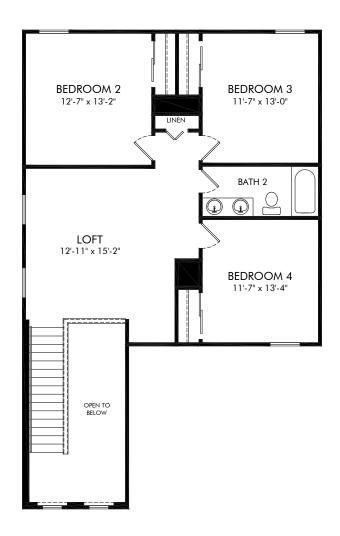

Crosswinds - Classic Series | Yellowstone | Second Floor Approx. 2,168 sq. ft. | 4 Bed | 2.5 Bath | 2 Car Garage | 2 Story

FLEX LIVING OPTIONS: Covered Lanai

Any floorplan and/or elevation rendering is an artist's conceptual rendering intended to provide a general overview, but any such rendering does not constitute actual plans and specifications for any home. Renderings and pictures are representative and may depict floorplans, elevations, options, upgrades, landscaping, and other features and amenities that are not included as part of all homes and/or may not be available for all lots and/or in all communities. Renderings may not be drawn to scale. Square footalges and dimensions are approximate and may vary in construction and depending on the standard of measurement used, engineering and municipal requirements, or other site-specific conditions. Homes may be constructed with a floorplan that is the reverse of the floorplan rendering. Plans are copyrighted and/or otherwise subject to intellectual property rights of Meritage and/or others and cannot be reproduced or copied without Meritage's prior written consent. Plans and specifications, home features, and community information are subject to change, and homes to prior sale, at any time without notice or obligation. Pictures and other promotional materials are representative and may depict or contain floor plans, square footages, elevations, options, upgrades, landscaping, pool/spa, furnishings, appliances, and designer/decorator features and amenities that are not included as part of the home and/or may not be available in all communities. Not an offer or solicitation to sell real property. Offers to sell real property may only be made and accepted at the sales center for individual Meritage Homes Corporation. ©2025 Afertage Homes Corporation, All rights reserved.