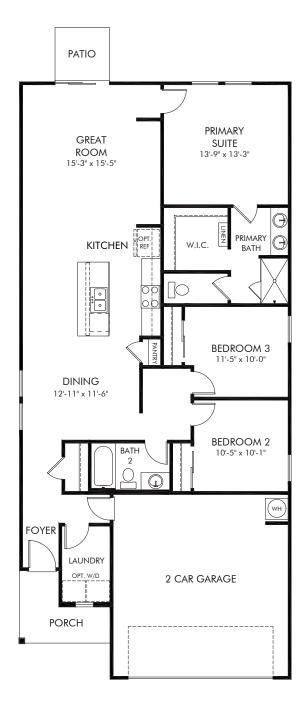

The Lakes at Bella Lago - Classic Series | Everglade Approx. 1,483 sq. ft. | 3 Bed | 2 Bath | 2 Car Garage | 1 Story

REV 05/23

Any floorplan and/or elevation rendering is an artist's conceptual rendering intended to provide a general overview, but any such rendering does not constitute actual plans and specifications for any home. Renderings and pictures are representative and may depict floorplans, elevations, options, upgrades, landscaping, and other features and amenities that are not included as part of all homes and/or may not be available for all lots and/or in all communities. Renderings may not be drawn to scale. Square footalges and dimensions are approximate and may vary in construction and depending on the standard of measurement used, engineering and municipal requirements, or other site-specific conditions. Homes may be constructed with a floorplan that is the reverse of the floorplan rendering. Plans are copyrighted and/or otherwise subject to intellectual property rights of Meritage and/or others and cannot be reproduced or copied without Meritage's prior written consent. Plans and specifications, home features, and community information are subject to change, and homes to prior sale, at any time without notice or obligation. Pictures and other promotional materials are representative and may depict or contain floor plans, square footages, elevations, options, upgrades, landscaping, pool/spa, furnishings, appliances, and designer/decorator features and amenities that are not included as part of the home and/or may not be available in all communities. Not an offer or solicitation to sell real property. Offers to sell real property may only be made and accepted at the sales center for individual Meritage Homes Corporation. ©2023 Meritage Homes Corporation. All rights reserved.