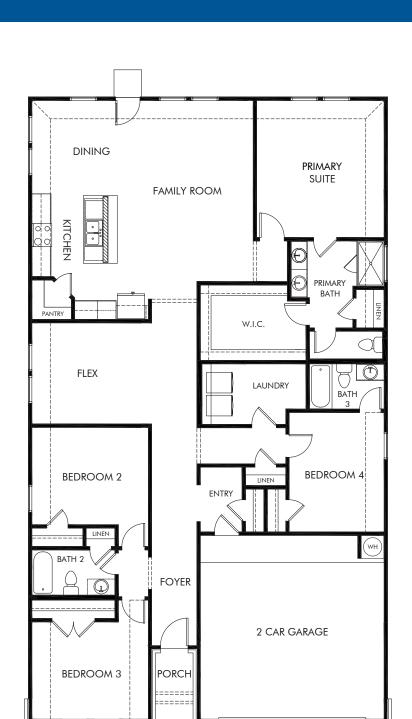

## Fox Falls | The Henderson | Plan C404 2,268 sq. ft. | 4 Bed | 3 Bath | 2 Car Garage | 1 Story

REV 06/20 SAN LN

Any floorplan and/or elevation rendering is an artist's conceptual rendering intended to provide a general overview, but any such rendering does not constitute actual plans and specifications for any home. Renderings and pictures are representative and may depict floorplans, elevations, options, upgrades, landscaping, and other features and amenities that are not included as part of all homes and/or may not be available for all lots and/or in all communities. Renderings may not be drawn to scale. Any provided dimensions are approximate and actual dimensions may vary. Homes may be constructed with a floorplan that is the reverse of the floorplan rendering. Plans are copyrighted and/or otherwise subject to intellectual property rights of Meritage and/or others and cannot be reproduced or copied without Meritage's prior written consent. Plans and specifications, home features, and community information are subject to change, and homes to prior sale, at any time without notice or obligation. Additionally, deviationally, deviationally, deviations and variations may exist in any constructed home, including, without limitation: (i) substitution of materials and equipment of substantially equal or better quality; (ii) minor style, lot orientation, and color changes; (iii) minor variances in square footage and in room and space dimensions, and in window, door, utility outlet, and other improvement locations; (iv) changes as may be required by any state, federal, county, or local governmental authority in order to accommodate requested selections and/or options; and (iv) value engineering and field changes.