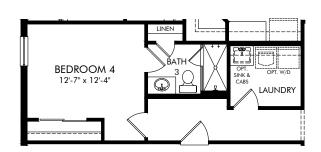

Legends Preserve - Reserve Series | Coral Approx. 2,181 sq. ft. | 3 Bed | 2.5 Bath | 3 Car Garage | 1 Story

REV 10/22

**FLEX LIVING OPTIONS:** Opt. 5-Piece Primary Bath, Opt. Bath 2 Shower, Opt. Bedroom 4 & Bath 3, Opt. Bath 3 Shower, Opt. 12' Sliding Door

OPT. 5-PIECE PRIMARY BATH

OPT. BEDROOM 4 & BATH 3

OPT. BATH 2 SHOWER

OPT. BEDROOM 4 & BATH 3 SHOWER

OPT. 12' SLIDING DOOR

Legends Preserve - Reserve Series | Coral | Options Approx. 2,181 sq. ft. | 3 Bed | 2.5 Bath | 3 Car Garage | 1 Story