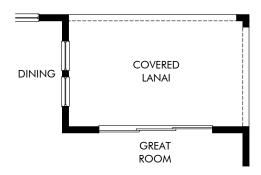

Legends Preserve - Reserve Series | Coral Approx. 2,181 sq. ft. | 3 Bed | 2.5 Bath | 3 Car Garage | 1 Story

REV 10/22

**FLEX LIVING OPTIONS:** Opt. 5-Piece Primary Bath, Opt. Bath 2 Shower, Opt. Bedroom 4 & Bath 3, Opt. Bath 3 Shower, Opt. 12' Sliding Door

OPT. 5-PIECE PRIMARY BATH

OPT. BEDROOM 4 & BATH 3

OPT. BATH 2 SHOWER

OPT. BEDROOM 4 & BATH 3 SHOWER

OPT. 12' SLIDING DOOR

Legends Preserve - Reserve Series | Coral | Options Approx. 2,181 sq. ft. | 3 Bed | 2.5 Bath | 3 Car Garage | 1 Story