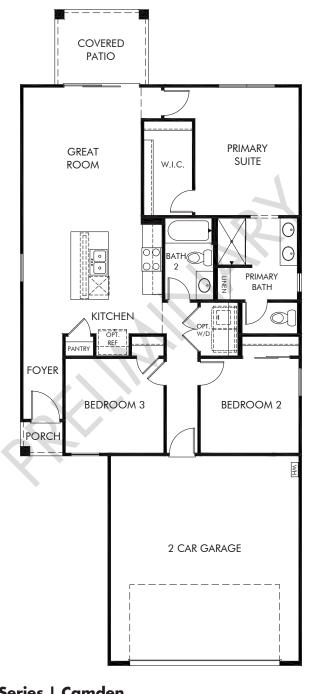

## Bella Vista Trails - Classic Series | Camden Approx. 1,326 sq. ft. | 3 Bed | 2 Bath | 2 Car Garage | 1 Story

REV 02/23

Any floorplan and/or elevation rendering is an artist's conceptual rendering intended to provide a general overview, but any such rendering does not constitute actual plans and specifications for any home. Renderings and pictures are representative and may depict floorplans, elevations, options, upgrades, landscaping, and other features and amenities that are not included as part of all homes and/or may not be available for all lots and/or in all communities. Renderings may not be drawn to scale. Square footages and dimensions are approximate and may vary in construction and depending on the standard of measurement used, engineering and municipal requirements, or other site-specific conditions. Homes may be constructed with a floorplan that is the reverse of the floorplan rendering. Plans are copyrighted and/or otherwise subject to intellectual property rights of Meritage and/or others and cannot be reproduced or copied without Meritage's prior written consent. Plans and specifications, home features, and community information are subject to change, and homes to prior sale, at any time without notice or obligation. Pictures and other promotional materials are representative and may depict or conitain floor plans, square footages, elevations, options, upgrades, landscaping, pol/spa, furnishings, appliances, and designer/decorator features and amenities. Not an offer or solicitation to sell real property may only be made and accepted at the sales center for individual Meritage Homes communities. See sales associate for details. Meritage Homes Corporation. All rights reserved.