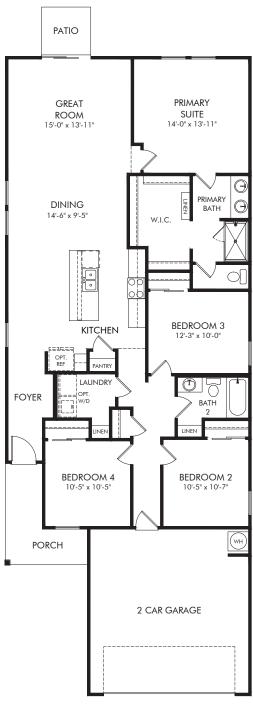

The Lakes at Bella Lago - Classic Series | Olympic Approx. 1,687 sq. ft. | 4 Bed | 2 Bath | 2 Car Garage | 1 Story

REV 05/23

Any floorplan and/or elevation rendering is an artist's conceptual rendering intended to provide a general overview, but any such rendering does not constitute actual plans and specifications for any home. Renderings and pictures are representative and may depict floorplans, elevations, options, upgrades, landscaping, and other features and amenities that are not included as part of all homes and/or may not be available for all lots and/or in all communities. Renderings may not be drawn to scales. Square footalges and dimensions are approximate and may vary in construction and depending on the standard of measurement used, engineering and menicipal requirements, or other site-specific conditions. Homes may be constructed with a floorplan that is the reverse of the floorplan rendering. Plans are copyrighted and/or otherwise subject to intellectual property rights of Meritage and/or others and cannot be reproduced or copied without Meritage's prior written consent. Plans and specifications, home features, and community information are subject to change, and homes to prior sale, at any time without notice or obligation. Pictures and other promotional materials are representative and may depict or contain floor plans, square footages, elevations, options, upgrades, landscaping, pool/spa, furnishings, appliances, and designer/decorator features and amenities that are not included as part of the home and/or may not be available in all communities. Not an offer or solicitation to sell real property. Offers to sell real property may only be made and accepted at the sales canter for individual Meritage Homes Corporation. ©2023 Meritage Homes Corporation, All rights reserved.