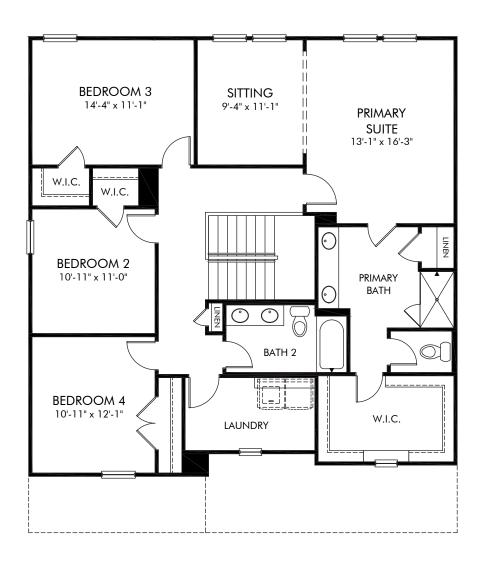

Hamilton Crossing | Dakota/Plan 450 | Second Floor Approx. 2,479 sq. ft. | 4 Bed | 2.5 Bath | 2 Car Garage | 2 Story

Any floorplan and/or elevation rendering is an artist's conceptual rendering intended to provide a general overview, but any such rendering does not constitute actual plans and specifications for any home. Renderings and pictures are representative and may depict floorplans, elevations, options, upgrades, landscaping, and other features and amenities that are not included as part of all homes and/or may not be available for all lots and/or in all communities. Renderings may not be drawn to scale. Square footalegs and dimensions are approximate and may vary in construction and depending on the standard of measurement used, engineering and municipal requirements, or other site-specific conditions. Homes may be constructed with a floorplan that is the reverse of the floorplan rendering. Plans are copyrighted and/or otherwise subject to intellectual property rights of Meritage and/or others and cannot be reproduced or copied without Meritage's prior written consent. Plans and specifications, home features, and community information are subject to change, and homes to prior sale, at any time without notice or obligation. Pictures and other promotional materials are representative and may depict or contain floor plans, square footages, elevations, options, upgrades, landscaping, pool/spa, furnishings, appliances, and designer/decorator features and amenities that are not included as part of the home and/or may not be available in all communities. Not an offer or solicitation to sell real property. Offers to sell real property may only be made and accepted at the sales center for individual Meritage Homes Corporation. ©2023 Meritage Homes Corporation, All rights reserved.