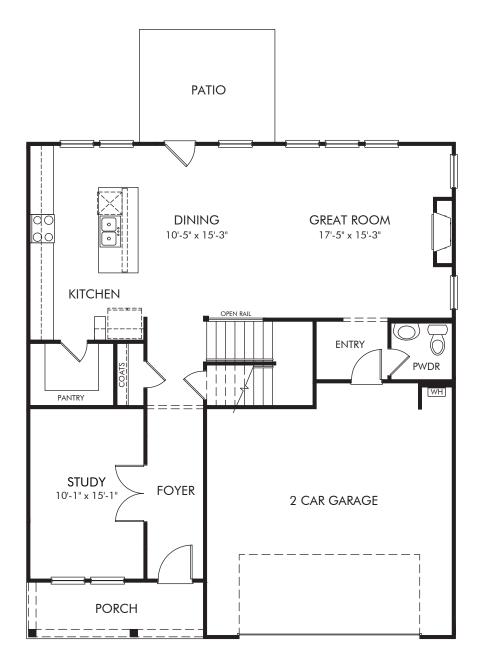

Hamilton Crossing | Dakota/Plan 450 | First Floor Approx. 2,479 sq. ft. | 4 Bed | 2.5 Bath | 2 Car Garage | 2 Story

REV 05/2023

Any floorplan and/or elevation rendering is an artist's conceptual rendering intended to provide a general overview, but any such rendering does not constitute actual plans and specifications for any home. Renderings and pictures are representative and may depict floorplans, elevations, options, upgrades, landscaping, and other features and amenities that are not included as part of all homes and/or may not be available for all lots and/or in all communities. Renderings may not be drawn to scale. Square footalegs and dimensions are approximate and may vary in construction and depending on the standard of measurement used, engineering and municipal requirements, or other site-specific conditions. Homes may be constructed with a floorplan that is the reverse of the floorplan rendering. Plans are copyrighted and/or otherwise subject to intellectual property rights of Meritage and/or others and cannot be reproduced or copied without Meritage's prior written consent. Plans and specifications, home features, and community information are subject to change, and homes to prior sale, at any time without notice or obligation. Pictures and other promotional materials are representative and may depict or contain floor plans, square footages, elevations, options, upgrades, landscaping, pool/spa, furnishings, appliances, and designer/decorator features and amenities that are not included as part of the home and/or may not be available in all communities. Not an offer or solicitation to sell real property. Offers to sell real property may only be made and accepted at the sales center for individual Meritage Homes Corporation. ©2023 Meritage Homes Corporation, All rights reserved.